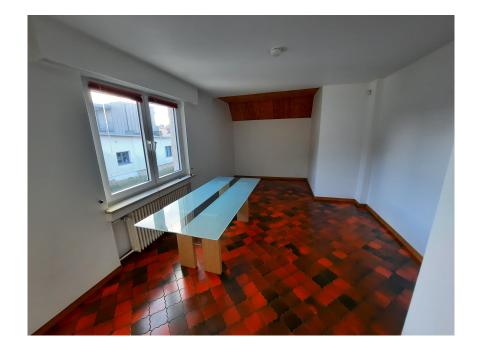

## **DESCRIPTION OF THE PROPERTY**

HD33 Real Estate is offering to lease office space in a manor house. Office N° 1 is located on the first floor of the house, and has a surface area of 20 square meters for the main room and a storage room of 7 square meters equipped with a wash-hand basin.It is possible to rent the entire second floor, i.e. three offices of 27m2, 22m2 and 31 m2. The office is unfurnished, and the rent includes all utilities (electricity, internet, water consumption, heating). You'll also benefit from two bathrooms on the landing and a parking space. The rental is intended for liberal professions such as architects, accountants, etc.The office is available immediately, perfectly located in the center of Leudelange, close to the town center. The monthly rent with fixed charges is €1,500 (rent is not subject to VAT). The deposit is two months' rent, i.e. 3000€. The agency commission corresponds to one month's rent, 1500€ plus 17% VAT, i.e. 1755€, payable by the tenant. For further information please con...

## **SPECIFICATIONS**

Number of pieces : - Nb. of bedroom(s) : -

Area: 26m2

Number of bathrooms : 1 Equipped kitchen : Non

- Huyghe Dubois Sàrl
- **284 825 086**
- https://www.hd33.lu/en/detail-717

**ENERGY PASS**