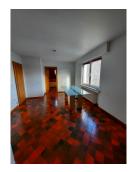

## **DESCRIPTION OF THE PROPERTY**

HD33 Real Estate is offering to lease office space in a manor house. Office N° 1 is located on the first floor of the house, and has a surface area of 20 square meters for the main room and a storage room of 7 square meters equipped with a wash-hand basin.It is possible to rent the entire second floor, i.e. three offices of 27m2, 22m2 and 31 m2. The office is unfurnished, and the rent includes all utilities (electricity, internet, water consumption, heating). You'll also benefit from two bathrooms on the landing and a parking space. The rental is intended for liberal professions such as architects, accountants, etc.The office is available immediately, perfectly located in the center of Leudelange, close to the town center. The monthly rent with fixed charges is €1,500 (rent is not subject to VAT). The deposit is two months' rent, i.e. 3000€. The agency commission corresponds to one month's rent, 1500€ plus 17% VAT, i.e. 1755€, payable by the tenant. For further information please con...

## **SPECIFICATIONS**

Number of pieces : - Nb. of bedroom(s) : -

Area: 26m2

Number of bathrooms : 1 Equipped kitchen : Non

- Huyghe Dubois Sàrl
- **284 825 086**
- https://www.hd33.lu/en/detail-717

**ENERGY PASS**