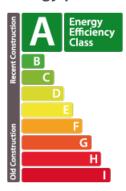

of approx. 5.25 m2 ;- Corridor approx. 2.67 m2 ;- Separate WC approx. 1.29 m2 ;The apartment also has a private south-west-facing garden of approx. 28.58 m2. Grassing and hedges are included in the sale price.In the basement of the residence, there are two stroller rooms (approx. 2.47 m2 and 3.14 m2), two bicycle rooms (approx. 14.07 m2 and 11.98 m2) and two storage rooms (approx. 2.63 m2).The residence is equipped with an elevator, and the property for sale also includes a priv...

#### **SPECIFICATIONS**

Number of pieces: -Nb. of bedroom(s): 2 Area: 85.64m<sup>2</sup>

Number of bathrooms : 1 Equipped kitchen : Non

## Huyghe - Dubois Sàrl

- **9 53, Boulevard Royal 2nd Floor 2449**
- **284 825 086**
- https://www.hd33.lu/en/detail-271

### **ENERGY PASS**

### **Energy performance**



### Thermal insulation