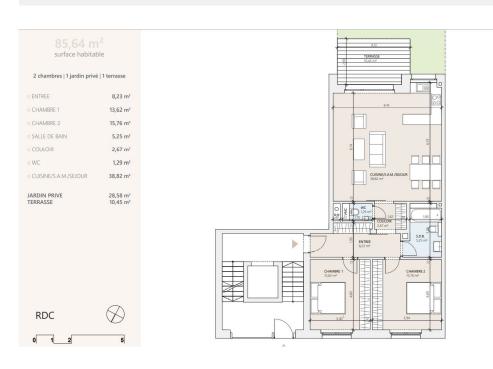

### **DESCRIPTION OF THE PROPERTY**

HD33 Real Estate Luxembourg offers you this magnificent 2-bedroom VEFA apartment in Moutfort, in a green and quiet country setting.CONTACT & Description of the "West Valley" residence, with a surface area of approximately 85.64 m2, distributed as follows:- 8.23 m2 entrance hall;- A 38.82 m2 kitchen opening onto a south-west-facing 10.45 m2 terrace;- A 13.62 m2 bedroom;- A second bedroom of approx. 15.76 m2 ;- A separate bathroom of approx. 5.25 m2 ;- Corridor approx. 2.67 m2 ;- Separate WC approx. 1.29 m2 ;The apartment also has a private south-west-facing garden of approx. 28.58 m2. Grassing and hedges are included in the sale price.In the basement of the residence, there are two stroller rooms (approx. 2.47 m2 and 3.14 m2), two bicycle rooms (approx. 14.07 m2 and 11.98 m2) and two storage rooms (approx. 2.63 m2).The residence is equipped with an elevator, and the property for sale also includes a priv...