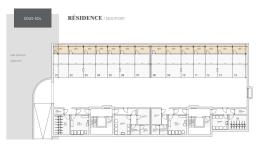

### **DESCRIPTION OF THE PROPERTY**

HD33 Real Estate Luxembourg offers you, in collaboration with Capelli S.A., this magnificent 2-bedroom off-plan apartment in Moutfort in a green and quiet countryside environment. Construction work in progress, actable immediately. Dino Backes +352 661 333 370CONTACT@HD33.LUApartment A3 with 2 park spaceslt is located on the ground floor in the "West Valley" residence with an area of ??approximately 85.40 m2 and distributed as follows:- Entrance hall of approximately 8.59 m2;- A kitchen open to the living room of approximately 29.88m2 giving access to the terrace of approximately 10.45m2, facing South-West;- A bedroom of approximately 13.06m2;- A second bedroom of approximately 15.76 m2;- A separate bathroom of approximately 4.86 m2;- A corridor of approximately 1.60 m2;- A separate toilet of approximately 1.52 m2;The apartment also has a private garden facing south of approximately 34.45 m2.Turfing and delimitation of private parts by hedges, included in the sale price.In the basement o...