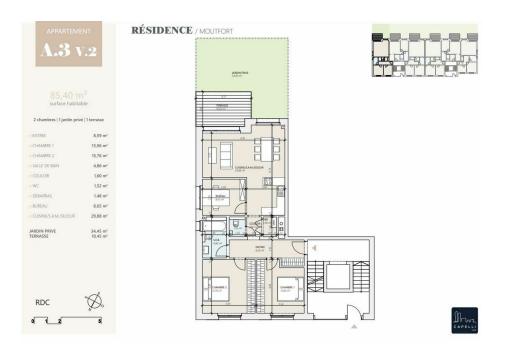

# Apartment

85.4m² 2 Bedroom(s) Moutfort

### **DESCRIPTION OF THE PROPERTY**

HD33 Real Estate Luxembourg offers you, in collaboration with Capelli S.A., this magnificent 2-bedroom off-plan apartment in Moutfort in a green and quiet countryside environment. Construction work in progress, actable immediately. Dino Backes +352 661 333 370CONTACT@HD33.LUApartment A3 with 2 park spaceslt is located on the ground floor in the "West Valley" residence with an area of ??approximately 85.40 m2 and distributed as follows:- Entrance hall of approximately 8.59 m2;- A kitchen open to the living room of approximately 29.88m2 giving access to the terrace of approximately 10.45m2, facing South-West;- A bedroom of approximately 13.06m2;- A second bedroom of approximately 15.76 m2;- A separate bathroom of approximately 4.86 m2;- A corridor of approximately 1.60 m2;- A separate toilet of approximately 1.52 m2;The apartment also has a private garden facing south of approximately 34.45 m2.Turfing and delimitation of private parts by hedges, included in the sale price.In the basement o...

### **SPECIFICATIONS**

Number of pieces: -Nb. of bedroom(s): 2 Area: 85.4m<sup>2</sup>

Number of bathrooms: 1 Equipped kitchen: Non