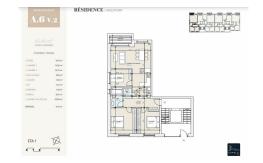

## DESCRIPTION OF THE PROPERTY

HD33 Real Estate Luxembourg offers you, in collaboration with Capelli S.A., this magnificent 2-bedroom off-plan apartment in Moutfort in a green and quiet countryside environment.Construction work in progress, actable immediately.CONTACTDino Backes at +352 661 333 370 orcontact@hd33.luApartment A6 is located on the 1st floor in the "West Valley" residence with an area of ??approximately 85.40m2 and distributed as follows:-Entrance hall of approximately 8.59 m2;- An open kitchen opening onto the living room of approximately 29.88 m2 giving access to the terrace of approximately 4.42 m2 facing South-West;- A bedroom of approximately 13.06 m2;- A second bedroom of approximately 15.76 m2;- A separate bathroom of approximately 4.86 m2;- A corridor of approximately 2.68 m2;- A separate toilet of approximately 1.52 m2;-An office of 8.65m2In the basement of the residence you have at your disposal two pushchair rooms of approximately 2.47 m2 and 3.14 m2, two bicycle rooms of approximately 14.0...

## SPECIFICATIONS

Number of pieces : -Nb. of bedroom(s) : 2 Area : 86.4m<sup>2</sup> Number of bathrooms : 1 Equipped kitchen : Non

Huyghe - Dubois Sàrl

- ◎ 53, Boulevard Royal 2nd Floor 2449
- 284 825 086
- 🖂 contact@hd33.lu
- https://www.hd33.lu/en/detail-277