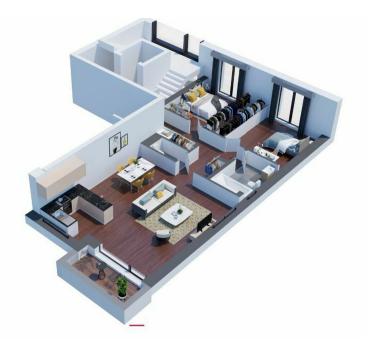

## DESCRIPTION OF THE PROPERTY

HD33 Real Estate Luxembourg offers you, in collaboration with Capelli S.A., this magnificent 2-bedroom off-plan apartment in Moutfort in a green and quiet countryside environment.Construction work in progress, actable immediately.CONTACTDino Backes at +352 661 333 370 orcontact@hd33.luApartment A6 is located on the 1st floor in the "West Valley" residence with an area of ??approximately 85.40m2 and distributed as follows:-Entrance hall of approximately 8.59 m2;- An open kitchen opening onto the living room of approximately 29.88 m2 giving access to the terrace of approximately 4.42 m2 facing South-West;- A bedroom of approximately 13.06 m2;- A second bedroom of approximately 15.76 m2;- A separate bathroom of approximately 4.86 m2;- A corridor of approximately 2.68 m2;- A separate toilet of approximately 1.52 m2;-An office of 8.65m2In the basement of the residence you have at your disposal two pushchair rooms of approximately 2.47 m2 and 3.14 m2, two bicycle rooms of approximately 14.0...

## SPECIFICATIONS

Number of pieces : -Nb. of bedroom(s) : 2 Area : 86.4m<sup>2</sup> Number of bathrooms : 1 Equipped kitchen : Non

Huyghe - Dubois Sàrl

- ◎ 53, Boulevard Royal 2nd Floor 2449
- 284 825 086
- 🖂 contact@hd33.lu
- https://www.hd33.lu/en/detail-277