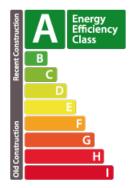

ely 29.88 m2 giving access to the terrace of approximately 4.42 m2 facing South-West;- A bedroom of approximately 13.06 m2;- A second bedroom of approximately 15.76 m2;- A separate bathroom of approximately 4.86 m2;- A corridor of approximately 2.68 m2;- A separate toilet of approximately 1.52 m2;-An office of 8.65m2In the basement of the residence you have at your disposal two pushchair rooms of approximately 2.47 m2 and 3.14 m2, two bicycle rooms of approximately 14.0...

## SPECIFICATIONS

Number of pieces : -Nb. of bedroom(s) : 2 Area : 86.4m<sup>2</sup> Number of bathrooms : 1 Equipped kitchen : Non

Huyghe - Dubois Sàrl

- ◎ 53, Boulevard Royal 2nd Floor 2449
- 284 825 086
- 🖂 contact@hd33.lu
- https://www.hd33.lu/en/detail-277





#### **ENERGY PASS**

#### **Energy performance**



**Thermal insulation**