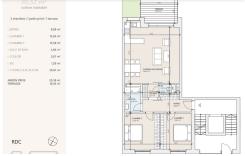

### DESCRIPTION OF THE PROPERTY

HD33 Real Estate Luxembourg, in collaboration with Capelli S.A., offers you this magnificent 2-bedroom VEFA apartment in Moutfort, in a green and quiet country setting.CONTACTAlban Huyghé +352 661 705 033contact@hd33.luApartment B3 is located on the first floor of the "West Valley" residence, with a surface area of 85.52 m2, distributed as follows:- 8.68 m2 entrance hall;- A 38.82 m2 open-plan kitchen opening onto a 10.45 m2 south-west-facing terrace;- A bedroom of approx. 13.62 m2 ;- A second bedroom, approx. 15.58 m2 ;- A separate bathroom, approx. 4.86 m2 ;- Corridor approx. 2.67 m2 ;- Separate WC approx. 1.29 m2 ;Parking spaces are included in the sale price.The apartment also has a private south-west-facing garden of approx. 25.58 m2. Grassing and hedges are included in the sale price.In the basement of the residence, there are two stroller rooms (approx. 2.47 m2 and 3.14 m2), two bicycle rooms (approx. 14.07 m2 and 11.98 m2) and two storage rooms (approx. 2.63 m2).The residence i...