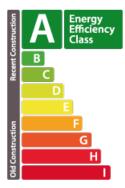

A separate bathroom, approx. 4.86 m2 ;- Corridor approx. 2.67 m2 ;- Separate WC approx. 1.29 m2 ;Parking spaces are included in the sale price.The apartment also has a private south-west-facing garden of approx. 25.58 m2. Grassing and hedges are included in the sale price.In the basement of the residence, there are two stroller rooms (approx. 2.47 m2 and 3.14 m2), two bicycle rooms (approx. 14.07 m2 and 11.98 m2) and two storage rooms (approx. 2.63 m2).The residence i...

#### SPECIFICATIONS

Number of pieces : -Nb. of bedroom(s) : 2 Area : 85.52m<sup>2</sup> Number of bathrooms : 1 Equipped kitchen : Non

Huyghe - Dubois Sàrl

- ◎ 53, Boulevard Royal 2nd Floor 2449
- 284 825 086
- 🖂 contact@hd33.lu
- https://www.hd33.lu/en/detail-280





## **ENERGY PASS**

#### **Energy performance**



**Thermal insulation**