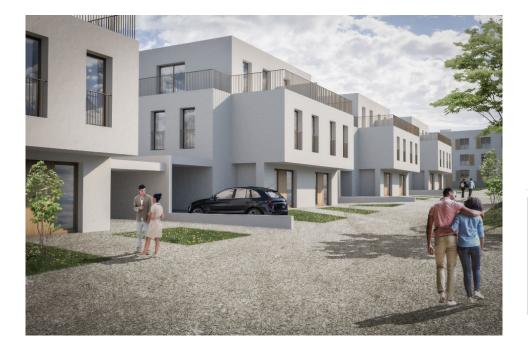

### DESCRIPTION OF THE PROPERTY

HD33 Real Estate Luxembourg, in collaboration with Capelli S.A., offers you this magnificent 2-bedroom VEFA apartment in Moutfort, in a green and quiet country setting.CONTACTAlban Huyghé +352 661 705 033contact@hd33.luApartment B3 is located on the first floor of the "West Valley" residence, with a surface area of 85.52 m2, distributed as follows:- 8.68 m2 entrance hall;- A 38.82 m2 open-plan kitchen opening onto a 10.45 m2 south-west-facing terrace;- A bedroom of approx. 13.62 m2 ;- A second bedroom, approx. 15.58 m2 ;- A separate bathroom, approx. 4.86 m2 ;- Corridor approx. 2.67 m2 ;- Separate WC approx. 1.29 m2 ;Parking spaces are included in the sale price.The apartment also has a private south-west-facing garden of approx. 25.58 m2. Grassing and hedges are included in the sale price.In the basement of the residence, there are two stroller rooms (approx. 2.47 m2 and 3.14 m2), two bicycle rooms (approx. 14.07 m2 and 11.98 m2) and two storage rooms (approx. 2.63 m2).The residence i...