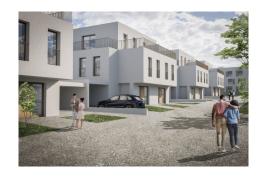

### **DESCRIPTION OF THE PROPERTY**

HD33 Real Estate Luxembourg offers you in collaboration with Capelli S.A., this beautiful 4 bedroom penthouse in VEFA in Moutfort in a green and quiet environment of the countryside. The construction work has begun, actable immediately. CONTACTDino Backes +352 661 333 370contact@hd33.luThe penthouse B7 is located on the 2nd floor in the residence "West Valley" with an area of approximately 139.68 m2 and distributed as follows:- Entrance hall of about 11,25m2;- An entrance of about 4,19 m2;- An open kitchen of about 10 m2 and a storage room of about 3,50 m2; - You will have access to the terrace of about 78,89 m2, facing South-West;- A 32 m2 dining room and sejpour with access to the terrace;- A bedroom of about 14,42 m2;- A second bedroom of about 14,96 m2;- A master bedroom of about 21,91 m2 with a dressing area and a bathroom of about 6,35 m2.-A fourth bedroom of 13,48 m2, with an access to the terrace.- A separate shower room of about 5,02 m2; and a separate toilet of 1,35 m2;In th...