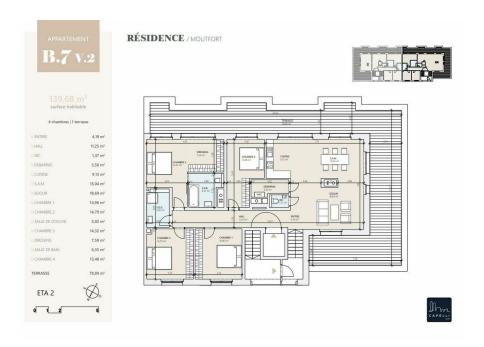

### **Penthouse**

139.68m² 4 Bedroom(s) Moutfort

### **DESCRIPTION OF THE PROPERTY**

HD33 Real Estate Luxembourg offers you in collaboration with Capelli S.A., this beautiful 4 bedroom penthouse in VEFA in Moutfort in a green and quiet environment of the countryside. The construction work has begun, actable immediately. CONTACTDino Backes +352 661 333 370contact@hd33.luThe penthouse B7 is located on the 2nd floor in the residence "West Valley" with an area of approximately 139.68 m2 and distributed as follows:- Entrance hall of about 11,25m2;- An entrance of about 4,19 m2;- An open kitchen of about 10 m2 and a storage room of about 3,50 m2; - You will have access to the terrace of about 78,89 m2, facing South-West;- A 32 m2 dining room and sejpour with access to the terrace;- A bedroom of about 14,42 m2;- A second bedroom of about 14,96 m2;- A master bedroom of about 21,91 m2 with a dressing area and a bathroom of about 6,35 m2.-A fourth bedroom of 13,48 m2, with an access to the terrace.- A separate shower room of about 5,02 m2; and a separate toilet of 1,35 m2;In th...

#### **SPECIFICATIONS**

Number of pieces : -Nb. of bedroom(s) : 4 Area : 139.68m<sup>2</sup>

Number of bathrooms : 1 Equipped kitchen : Non