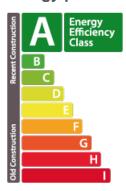

1,25m2;- An entrance of about 4,19 m2;- An open kitchen of about 10 m2 and a storage room of about 3,50 m2; - You will have access to the terrace of about 78,89 m2, facing South-West;- A 32 m2 dining room and sejpour with access to the terrace;- A bedroom of about 14,42 m2;- A second bedroom of about 14,96 m2;- A master bedroom of about 21,91 m2 with a dressing area and a bathroom of about 6,35 m2.-A fourth bedroom of 13,48 m2, with an access to the terrace.- A separate shower room of about 5,02 m2; and a separate toilet of 1,35 m2;In th...

#### **SPECIFICATIONS**

Number of pieces : -Nb. of bedroom(s) : 4 Area : 139.68m<sup>2</sup>

Number of bathrooms : 1 Equipped kitchen : Non

## 

- **284 825 086**
- https://www.hd33.lu/en/detail-284

### **ENERGY PASS**

### **Energy performance**



### Thermal insulation