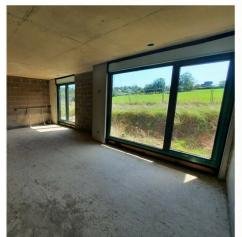

#### **DESCRIPTION OF THE PROPERTY**

HD33 Real Estate Luxembourg offers you in collaboration with Capelli S.A., this beautiful 2 bedroom apartment in Moutfort in a green and quiet environment in the countryside. The apartment A1 Lot 16 is located on the first floor in the residence "West Valley" with a surface of approximately 71.77 m2 and distributed as follows:- Entrance hall of about 4,83 m2;- A kitchen open on the living room of about 33,60 m2 giving access to the terrace of about 19,20 m2 in South-West exposure;- A bedroom of about 10,24 m2;- A second bedroom of about 12,17 m2;- A separate bathroom of about 4,95 m2;- A corridor of about 1,92 m2;- A separate toilet of about 1,60 m2; The apartment also has a private garden of about 103,91 m2 in south-west exposure. Grassing and delimitation of private parts by hedges, included in the selling price. In the basement of the residence you have at your disposal a stroller room of approximately 4,02 m2, a bicycle room of approximately 21,82 m2 and a storage room of approx...