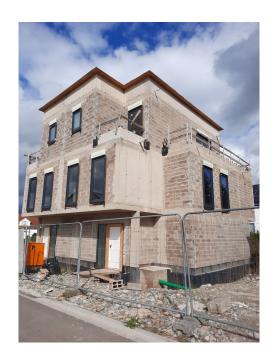

#### **DESCRIPTION OF THE PROPERTY**

HD33 Real Estate Luxembourg offers you a VEFA project for this magnificent 144.08 m2, 4-bedroom semi-detached house with private garden in Moutfort, in a green, quiet country setting.DELIVERY 8 to 9 months after notarized deed. CONTACT INFORMATION: Alban Huyghe AND 033CONTACT@HD33.LUThe M4 house has plenty of natural light thanks to its single-storey windows. It is laid out on 2 levels as follows:On the first floor, you'll find a 9.51 m2 entrance hall leading to a 37.33 m2 living area with open-plan kitchen, living room and dining room, with access to a 31.80 m2 terrace and 87.89 m2 garden. Access to the garage, utility room and separate toilet is also on this level. The second floor comprises a first bedroom of approx. 13.63 m2 and a second of approx. 18.30 m2. A 9.44 m2 games room with access to a 4.82 m2 terrace and a shower room with toilet complete this level. The 2nd floor features a 15.51 m2 master bedroom with 7.05 m2 dressing room and bathroom. Two terraces of appr...