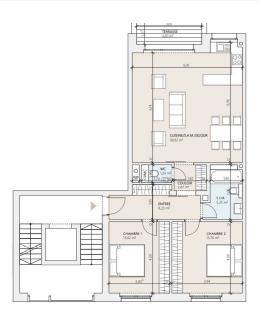

### **DESCRIPTION OF THE PROPERTY**

HD33 Real Estate Luxembourg offers you this magnificent 2-bedroom VEFA apartment in Moutfort, in a green setting in the quiet countryside.CONTACT & amp; VISIT :CONTACT@HD33.LU Alban Huyghé: +352661705033Apartment A4 Lot 15 is located on the 1st floor of the "West Valley" residence, with a surface area of approximately 85.64 m2, distributed as follows:- 8.23 m2 entrance hall;-An open-plan kitchen opening onto a 38.82 m2 living room with access to a 4.80 m2 south-west-facing terrace;- A 13.62 m2 bedroom;- A second bedroom of approx. 15.76 m2;- A separate bathroom of approx. 5.25 m2;- Corridor approx. 2.67 m2;- Separate WC approx. 1.29 m2; In the basement of the residence, there are two stroller rooms (approx. 2.47 m2 and 3.14 m2), two bicycle rooms (approx. 14.07 m2 and 11.98 m2) and two storage rooms (approx. 2.63 m2).The residence has an elevator, and the property for sale is completed by a private cellar and a shared laundry room, The sale price includes 1 indoor and 1 outdoor par...