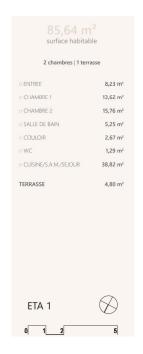

# Apartment

85.64m<sup>2</sup> 2 Bedroom(s) Moutfort

### **DESCRIPTION OF THE PROPERTY**

HD33 Real Estate Luxembourg offers you this magnificent 2-bedroom VEFA apartment in Moutfort, in a green setting in the quiet countryside.CONTACT & amp; VISIT :CONTACT@HD33.LU Alban Huyghé: +352661705033Apartment A4 Lot 15 is located on the 1st floor of the "West Valley" residence, with a surface area of approximately 85.64 m2, distributed as follows:- 8.23 m2 entrance hall;-An open-plan kitchen opening onto a 38.82 m2 living room with access to a 4.80 m2 south-west-facing terrace;- A 13.62 m2 bedroom;- A second bedroom of approx. 15.76 m2;- A separate bathroom of approx. 5.25 m2;- Corridor approx. 2.67 m2;- Separate WC approx. 1.29 m2; In the basement of the residence, there are two stroller rooms (approx. 2.47 m2 and 3.14 m2), two bicycle rooms (approx. 14.07 m2 and 11.98 m2) and two storage rooms (approx. 2.63 m2).The residence has an elevator, and the property for sale is completed by a private cellar and a shared laundry room, The sale price includes 1 indoor and 1 outdoor par...

## **SPECIFICATIONS**

Number of pieces : -Nb. of bedroom(s) : 2 Area : 85.64m<sup>2</sup>

Number of bathrooms : - Equipped kitchen : Non

- Huyghe Dubois Sàrl
- **284 825 086**
- https://www.hd33.lu/en/detail-331