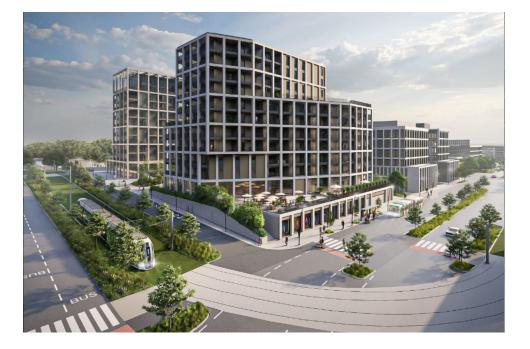

## DESCRIPTION OF THE PROPERTY

HD33 Real Estate offers you in collaboration with CAPELLI SA the extraordinary and unique project SOUTH VILLAGE in Howald. The key elements of this project are proximity and mobility. Designed with high-standing housing, with an exclusive appeal. The concept is LIVING, SHOPPING, DINNING, WORKING, MOVING. The Howald district is undergoing a metamorphosis and will become the new mixed residential business district, situated between the station area of Luxembourg City and the new business district of the Golden Bell/Gasperich. This area will be connected by the new streetcar route from Findel airport via Kirchberg, city center, train station, Howald and the terminus "cloche d'or" (in the future the streetcar route will continue to Esch-sur-Alzette/Belval). The project is located on the former commercial complex "Howald Retail Park". HD33 proposes you this studio in Lot 1 00.01 of 48,30m2 on the first floor, with a terrace in West-South-West exposure. The sale price is based on the super-r...