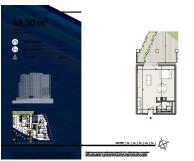

## DESCRIPTION OF THE PROPERTY

HD33 Real Estate offers you in collaboration with CAPELLI SA the extraordinary and unique project SOUTH VILLAGE in Howald. The key elements of this project are proximity and mobility. Designed with high-standing housing, with an exclusive appeal. The concept is LIVING, SHOPPING, DINNING, WORKING, MOVING. The Howald district is undergoing a metamorphosis and will become the new mixed residential business district, situated between the station area of Luxembourg City and the new business district of the Golden Bell/Gasperich. This area will be connected by the new streetcar route from Findel airport via Kirchberg, city center, train station, Howald and the terminus "cloche d'or" (in the future the streetcar route will continue to Esch-sur-Alzette/Belval). The project is located on the former commercial complex "Howald Retail Park". HD33 proposes you this studio in Lot 1 00.01 of 48,30m2 on the first floor, with a terrace in West-South-West exposure. The sale price is based on the super-r...

### **SPECIFICATIONS**

Number of pieces : -Nb. of bedroom(s) : -Area : 48.3m<sup>2</sup> Number of bathrooms : -Equipped kitchen : Non

Huyghe - Dubois Sàrl

- ◎ 53, Boulevard Royal 2nd Floor 2449
- 284 825 086
- 🖂 contact@hd33.lu
- https://www.hd33.lu/en/detail-343