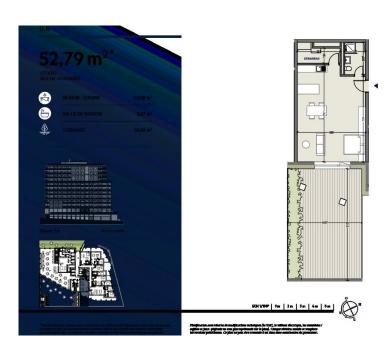

## **DESCRIPTION OF THE PROPERTY**

HD33 Real Estate offers you in collaboration with CAPELLI SA the extraordinary and unique project SOUTH VILLAGE in Howald. The key elements of this project are proximity and mobility. Designed with high-standing housing, with an exclusive appeal. The concept is LIVING, SHOPPING, DINNING, WORKING, MOVING. The Howald district is undergoing a metamorphosis and will become the new mixed residential business district, situated between the station area of Luxembourg City and the new business district of the Golden Bell/Gasperich. This area will be connected by the new streetcar route from Findel airport via Kirchberg, city center, train station, Howald and the terminus "cloche d'or" (in the future the streetcar route will continue to Esch-sur-Alzette/Belval). The project is located on the former commercial complex "Howald Retail Park". HD33 proposes you this studio in Lot 1 00.06 of 52,79m2 on the first floor, with a terrace in south-east exposure. The sale price is based on the super-reduce...