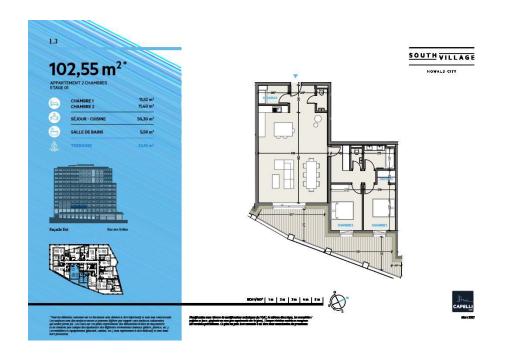

# Apartment

102.55m<sup>2</sup> 2 Bedroom(s) Luxembourg-Howald

#### DESCRIPTION OF THE PROPERTY

HD33 Real Estate offers you in collaboration with CAPELLI SA the extraordinary and unique project SOUTH VILLAGE in Howald. The key elements of this project are proximity and mobility. Designed with high-standing housing, with an exclusive appeal. The concept is LIVING, SHOPPING, DINNING, WORKING, MOVING. The Howald district is undergoing a metamorphosis and will become the new mixed residential business district, situated between the station area of Luxembourg City and the new business district of the Golden Bell/Gasperich. This area will be connected by the new streetcar route from Findel airport via Kirchberg, city center, train station, Howald and the terminus "cloche d'or" (in the future the streetcar route will continue to Esch-sur-Alzette/Belval). The project is located on the former commercial complex "Howald Retail Park". HD33 proposes you this two bedroom apartment in Lot 1 1.3 of 102,55 on the 1st floor, with a terrace in south-east exposure. The sale price is based on the su...

#### **SPECIFICATIONS**

Number of pieces: -Nb. of bedroom(s): 2 Area: 102.55m<sup>2</sup>

Number of bathrooms : 1 Equipped kitchen : Non

- Huyghe Dubois Sàrl
- **284 825 086**
- https://www.hd33.lu/en/detail-349