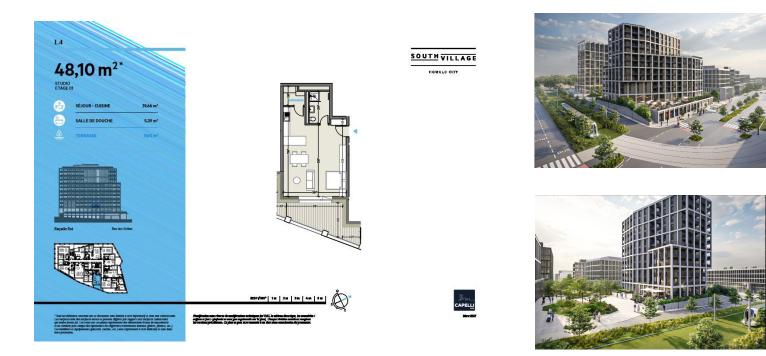

## DESCRIPTION OF THE PROPERTY

HD33 Real Estate offers you in collaboration with CAPELLI SA the extraordinary and unique project SOUTH VILLAGE in Howald. The key elements of this project are proximity and mobility. Designed with high-standing housing, with an exclusive appeal. The concept is LIVING, SHOPPING, DINNING, WORKING, MOVING. The Howald district is undergoing a metamorphosis and will become the new mixed residential business district, situated between the station area of Luxembourg City and the new business district of the Golden Bell/Gasperich. This area will be connected by the new streetcar route from Findel airport via Kirchberg, city center, train station, Howald and the terminus "cloche d'or" (in the future the streetcar route will continue to Esch-sur-Alzette/Belval). The project is located on the former commercial complex "Howald Retail Park". HD33 proposes you this studio in Lot 1 1.4 of 48,10m2 on the 1st floor, with a terrace in South-East exposure. The sale price is based on the super-reduced ra...

### SPECIFICATIONS

Number of pieces : -Nb. of bedroom(s) : -Area : 48.1m<sup>2</sup> Number of bathrooms : -Equipped kitchen : Non

Huyghe - Dubois Sàrl

- ◎ 53, Boulevard Royal 2nd Floor 2449
- 284 825 086
- 🖂 contact@hd33.lu
- https://www.hd33.lu/en/detail-350