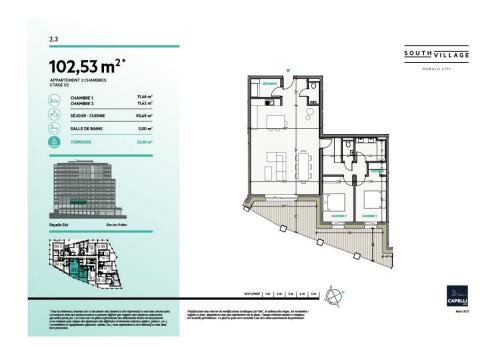

# **Apartment** 102.53m<sup>2</sup> 2 Bedroom(s)

Luxembourg-Howald

#### **DESCRIPTION OF THE PROPERTY**

HD33 Real Estate offers you in collaboration with CAPELLI SA the extraordinary and unique project SOUTH VILLAGE in Howald. The key elements of this project are proximity and mobility. Designed with high-standing housing, with an exclusive appeal. The concept is LIVING, SHOPPING, DINNING, WORKING, MOVING. The Howald district is undergoing a metamorphosis and will become the new mixed residential business district, situated between the station area of Luxembourg City and the new business district of the Golden Bell/Gasperich. This area will be connected by the new streetcar route from Findel airport via Kirchberg, city center, train station, Howald and the terminus "cloche d'or" (in the future the streetcar route will continue to Esch-sur-Alzette/Belval). The project is located on the former commercial complex "Howald Retail Park". HD33 offers you this two bedroom apartment in Lot 1 2.3 of 102,53 on the 2nd floor, with a terrace in south-east exposure. The sale price is based on the supe...

## **SPECIFICATIONS**

Number of pieces: -Nb. of bedroom(s): 2 Area: 102.53m2

Number of bathrooms: 1 Equipped kitchen: Non

- Huyghe Dubois Sàrl
- 0 53, Boulevard Royal - 2nd Floor 2449
- 3 284 825 086
- https://www.hd33.lu/en/detail-359