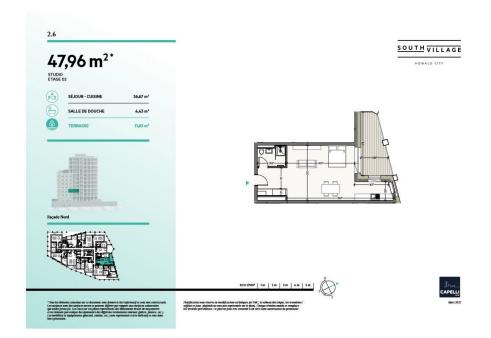

# Studio 47.96m² Luxembourg-Howald

#### **DESCRIPTION OF THE PROPERTY**

HD33 Real Estate offers you in collaboration with CAPELLI SA the extraordinary and unique project SOUTH VILLAGE in Howald. The key elements of this project are proximity and mobility. Designed with high-standing housing, with an exclusive appeal. The concept is LIVING, SHOPPING, DINNING, WORKING, MOVING. The Howald district is undergoing a metamorphosis and will become the new mixed residential business district, situated between the station area of Luxembourg City and the new business district of the Golden Bell/Gasperich. This area will be connected by the new streetcar route from Findel airport via Kirchberg, city center, train station, Howald and the terminus "cloche d'or" (in the future the streetcar route will continue to Esch-sur-Alzette/Belval). The project is located on the former commercial complex "Howald Retail Park". HD33 offers you this studio in Lot 1 2.6 of 47,96m2 on the 2nd floor, with a terrace in northern exposure. The sale price is based on the super-reduced rate o...

## **SPECIFICATIONS**

Number of pieces : -Nb. of bedroom(s) : -Area : 47.96m<sup>2</sup>

Number of bathrooms : - Equipped kitchen : Non

- Huyghe Dubois Sàrl
- **284 825 086**
- https://www.hd33.lu/en/detail-362