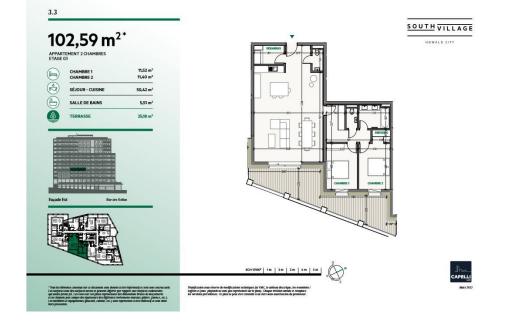

## DESCRIPTION OF THE PROPERTY

HD33 Real Estate offers you in collaboration with CAPELLI SA the extraordinary and unique project SOUTH VILLAGE in Howald. The key elements of this project are proximity and mobility. Designed with high-standing housing, with an exclusive appeal. The concept is LIVING, SHOPPING, DINNING, WORKING, MOVING. The Howald district is undergoing a metamorphosis and will become the new mixed residential business district, situated between the station area of Luxembourg City and the new business district of the Golden Bell/Gasperich. This area will be connected by the new streetcar route from Findel airport via Kirchberg, city center, train station, Howald and the terminus "cloche d'or" (in the future the streetcar route will continue to Esch-sur-Alzette/Belval). The project is located on the former commercial complex "Howald Retail Park". HD33 offers you this two-bedroom apartment in Lot 1 3.3 of 102,59 on the 3rd floor, with a terrace in south-east exposure. The sale price is based on the supe...

### **SPECIFICATIONS**

Number of pieces : -Nb. of bedroom(s) : 2 Area : 102.59m<sup>2</sup> Number of bathrooms : 1 Equipped kitchen : Non

Huyghe - Dubois Sàrl

- ◎ 53, Boulevard Royal 2nd Floor 2449
- 284 825 086
- 🖂 contact@hd33.lu
- https://www.hd33.lu/en/detail-369