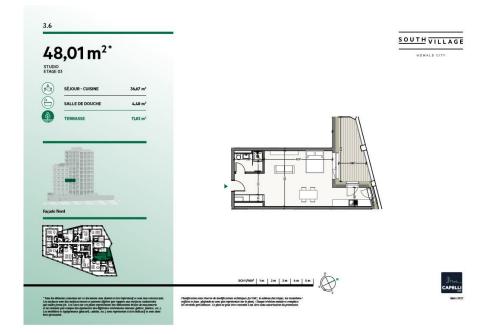

# DESCRIPTION OF THE PROPERTY

HD33 Real Estate offers you in collaboration with CAPELLI SA the extraordinary and unique project SOUTH VILLAGE in Howald. The key elements of this project are proximity and mobility. Designed with high-standing housing, with an exclusive appeal. The concept is LIVING, SHOPPING, DINNING, WORKING, MOVING. The Howald district is undergoing a metamorphosis and will become the new mixed residential business district, situated between the station area of Luxembourg City and the new business district of the Golden Bell/Gasperich. This area will be connected by the new streetcar route from Findel airport via Kirchberg, city center, train station, Howald and the terminus "cloche d'or" (in the future the streetcar route will continue to Esch-sur-Alzette/Belval). The project is located on the former commercial complex "Howald Retail Park". HD33 offers you this studio in Lot 1 3.6 of 48,10m2 on the 3rd floor, with a terrace in northern exposure. The selling price is based on the super-reduced rat...

### **SPECIFICATIONS**

Number of pieces : -Nb. of bedroom(s) : -Area : 48.1m<sup>2</sup> Number of bathrooms : -Equipped kitchen : Non

Huyghe - Dubois Sàrl

- ◎ 53, Boulevard Royal 2nd Floor 2449
- 284 825 086
- 🖂 contact@hd33.lu
- https://www.hd33.lu/en/detail-372