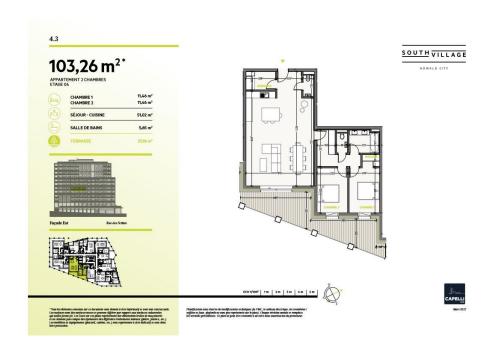

# **Apartment** 103.26m<sup>2</sup> 2 Bedroom(s)

Luxembourg-Howald

#### **DESCRIPTION OF THE PROPERTY**

HD33 Real Estate offers you in collaboration with CAPELLI SA the extraordinary and unique project SOUTH VILLAGE in Howald. The key elements of this project are proximity and mobility. Designed with high-standing housing, with an exclusive appeal. The concept is LIVING, SHOPPING, DINNING, WORKING, MOVING. The Howald district is undergoing a metamorphosis and will become the new mixed residential business district, situated between the station area of Luxembourg City and the new business district of the Golden Bell/Gasperich. This area will be connected by the new streetcar route from Findel airport via Kirchberg, city center, train station, Howald and the terminus "cloche d'or" (in the future the streetcar route will continue to Esch-sur-Alzette/Belval). The project is located on the former commercial complex "Howald Retail Park". HD33 offers you this two-bedroom apartment in Lot 1 4.3 of 103,26 on the 4th floor, with a terrace in south-east exposure. The sale price is based on the supe...

## **SPECIFICATIONS**

Number of pieces: -Nb. of bedroom(s): 2 Area: 103.26m2

Number of bathrooms: 1 Equipped kitchen: Non

- Huyghe Dubois Sàrl
- 0 53, Boulevard Royal - 2nd Floor 2449
- 3 284 825 086
- https://www.hd33.lu/en/detail-379