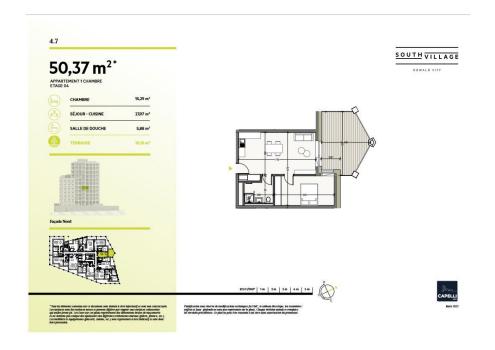

# **Apartment** 50.37m<sup>2</sup> 1 Bedroom(s)

Luxembourg-Howald

#### **DESCRIPTION OF THE PROPERTY**

HD33 Real Estate offers you in collaboration with CAPELLI SA the extraordinary and unique project SOUTH VILLAGE in Howald. The key elements of this project are proximity and mobility. Designed with high-standing housing, with an exclusive appeal. The concept is LIVING, SHOPPING, DINNING, WORKING, MOVING. The Howald district is undergoing a metamorphosis and will become the new mixed residential business district, situated between the station area of Luxembourg City and the new business district of the Golden Bell/Gasperich. This area will be connected by the new streetcar route from Findel airport via Kirchberg, city center, train station, Howald and the terminus "cloche d'or" (in the future the streetcar route will continue to Esch-sur-Alzette/Belval). The project is located on the former commercial complex "Howald Retail Park". HD33 offers you this 1 bedroom apartment in Lot 1 4.7 of 50,34m2 on the 4th floor, with a terrace in northern exposure. The selling price is based on the supe...

## **SPECIFICATIONS**

Number of pieces: -Nb. of bedroom(s): 1 Area: 50.37m2

Number of bathrooms: -Equipped kitchen: Non

- Huyghe Dubois Sàrl
- 0 53, Boulevard Royal - 2nd Floor 2449
- 3 284 825 086
- https://www.hd33.lu/en/detail-383