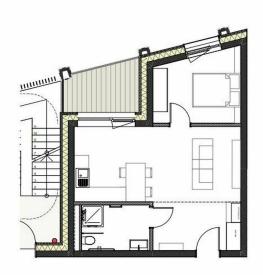

# **Apartment** 46.29m² 1 Bedroom(s)

Luxembourg-Howald

#### **DESCRIPTION OF THE PROPERTY**

HD33 Real Estate offers you in collaboration with CAPELLI SA the extraordinary and unique project SOUTH VILLAGE in Howald. The key elements of this project are proximity and mobility. Designed with high-standing housing, with an exclusive appeal. The concept is LIVING, SHOPPING, DINNING, WORKING, MOVING. The Howald district is undergoing a metamorphosis and will become the new mixed residential business district, situated between the station area of Luxembourg City and the new business district of the Golden Bell/Gasperich. This area will be connected by the new streetcar route from Findel airport via Kirchberg, city center, train station, Howald and the terminus "cloche d'or" (in the future the streetcar route will continue to Esch-sur-Alzette/Belval). The project is located on the former commercial complex "Howald Retail Park". HD33 offers you this 1-bedroom apartment in Lot 1 4.10 of 46,29m2 on the 4th floor, with a terrace in south-western exposure. The selling price is based on th...