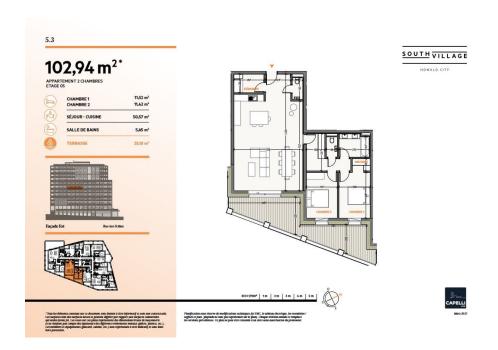

# **Apartment**

102.94m<sup>2</sup> 2 Bedroom(s) Luxembourg-Howald

### **DESCRIPTION OF THE PROPERTY**

HD33 Real Estate offers you in collaboration with CAPELLI SA the extraordinary and unique project SOUTH VILLAGE in Howald. The key elements of this project are proximity and mobility. Designed with high-standing housing, with an exclusive appeal. The concept is LIVING, SHOPPING, DINNING, WORKING, MOVING. The Howald district is undergoing a metamorphosis and will become the new mixed residential business district, situated between the station area of Luxembourg City and the new business district of the Golden Bell/Gasperich. This area will be connected by the new streetcar route from Findel airport via Kirchberg, city center, train station, Howald and the terminus "cloche d'or" (in the future the streetcar route will continue to Esch-sur-Alzette/Belval). The project is located on the former commercial complex "Howald Retail Park". HD33 offers you this two-bedroom apartment in Lot 1 5.3 of 102,94 on the 5th floor, with a terrace in south-east exposure. The sale price is based on the supe...

# **SPECIFICATIONS**

Number of pieces : -Nb. of bedroom(s) : 2 Area : 102.94m<sup>2</sup>

Number of bathrooms : 1 Equipped kitchen : Non

- Huyghe Dubois Sàrl
- **284 825 086**
- https://www.hd33.lu/en/detail-410