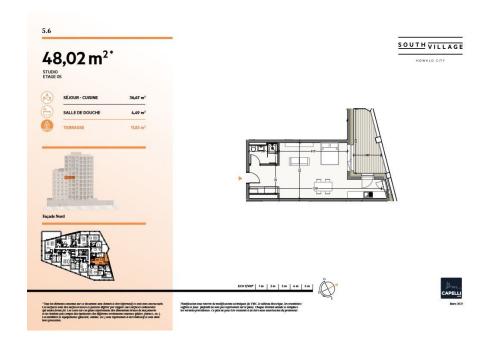

## Studio 48.02m² Luxembourg-Howald

#### **DESCRIPTION OF THE PROPERTY**

HD33 Real Estate offers you in collaboration with CAPELLI SA the extraordinary and unique project SOUTH VILLAGE in Howald. The key elements of this project are proximity and mobility. Designed with high-standing housing, with an exclusive appeal. The concept is LIVING, SHOPPING, DINNING, WORKING, MOVING. The Howald district is undergoing a metamorphosis and will become the new mixed residential business district, situated between the station area of Luxembourg City and the new business district of the Golden Bell/Gasperich. This area will be connected by the new streetcar route from Findel airport via Kirchberg, city center, train station, Howald and the terminus "cloche d'or" (in the future the streetcar route will continue to Esch-sur-Alzette/Belval). The project is located on the former commercial complex "Howald Retail Park". HD33 offers you this studio in Lot 1 5.6 of 48,02m2 on the 5th floor, with a terrace in northern exposure. The selling price is based on the super-reduced rat...

# **SPECIFICATIONS**

Number of pieces : - Nb. of bedroom(s) : - Area : 48.02m<sup>2</sup>

Number of bathrooms : - Equipped kitchen : Non

- Huyghe Dubois Sàrl
- **⊙** 53, Boulevard Royal 2nd Floor 2449
- **284 825 086**
- https://www.hd33.lu/en/detail-413