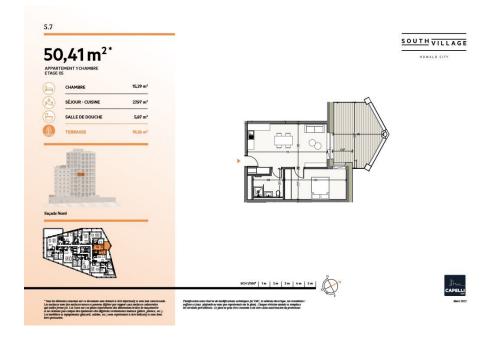

## DESCRIPTION OF THE PROPERTY

HD33 Real Estate offers you in collaboration with CAPELLI SA the extraordinary and unique project SOUTH VILLAGE in Howald. The key elements of this project are proximity and mobility. Designed with high-standing housing, with an exclusive appeal. The concept is LIVING, SHOPPING, DINNING, WORKING, MOVING. The Howald district is undergoing a metamorphosis and will become the new mixed residential business district, situated between the station area of Luxembourg City and the new business district of the Golden Bell/Gasperich. This area will be connected by the new streetcar route from Findel airport via Kirchberg, city center, train station, Howald and the terminus "cloche d'or" (in the future the streetcar route will continue to Esch-sur-Alzette/Belval). The project is located on the former commercial complex "Howald Retail Park". HD33 proposes you this 1 bedroom apartment in Lot 1 5.7 of 50,41m2 on the 5th floor, with a terrace in northern exposure. The selling price is based on the su...

## **SPECIFICATIONS**

Number of pieces : -Nb. of bedroom(s) : 1 Area : 50.41m<sup>2</sup> Number of bathrooms : -Equipped kitchen : Non

Huyghe - Dubois Sàrl

- ◎ 53, Boulevard Royal 2nd Floor 2449
- 284 825 086
- 🖂 contact@hd33.lu
- https://www.hd33.lu/en/detail-414