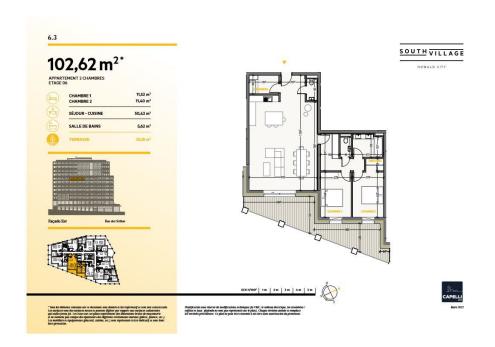

# Apartment

102.62m<sup>2</sup> 2 Bedroom(s) Luxembourg-Howald

#### **DESCRIPTION OF THE PROPERTY**

HD33 Real Estate offers you in collaboration with CAPELLI SA the extraordinary and unique project SOUTH VILLAGE in Howald. The key elements of this project are proximity and mobility. Designed with high-standing housing, with an exclusive appeal. The concept is LIVING, SHOPPING, DINNING, WORKING, MOVING. The Howald district is undergoing a metamorphosis and will become the new mixed residential business district, situated between the station area of Luxembourg City and the new business district of the Golden Bell/Gasperich. This area will be connected by the new streetcar route from Findel airport via Kirchberg, city center, train station, Howald and the terminus "cloche d'or" (in the future the streetcar route will continue to Esch-sur-Alzette/Belval). The project is located on the former commercial complex "Howald Retail Park". HD33 offers you this two-bedroom apartment in Lot 1 6.3 of 102,62 on the 5th floor, with a terrace in south-east exposure. The sale price is based on the supe...

# **SPECIFICATIONS**

Number of pieces : -Nb. of bedroom(s) : 2 Area : 102.62m<sup>2</sup>

Number of bathrooms: 1 Equipped kitchen: Non

- Huyghe Dubois Sàrl
- **284 825 086**
- https://www.hd33.lu/en/detail-420