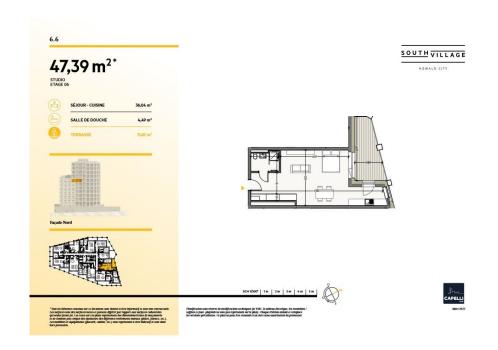

# 47.39m<sup>2</sup>

Luxembourg-Howald

#### **DESCRIPTION OF THE PROPERTY**

HD33 Real Estate offers you in collaboration with CAPELLI SA the extraordinary and unique project SOUTH VILLAGE in Howald. The key elements of this project are proximity and mobility. Designed with high-standing housing, with an exclusive appeal. The concept is LIVING, SHOPPING, DINNING, WORKING, MOVING. The Howald district is undergoing a metamorphosis and will become the new mixed residential business district, situated between the station area of Luxembourg City and the new business district of the Golden Bell/Gasperich. This area will be connected by the new streetcar route from Findel airport via Kirchberg, city center, train station, Howald and the terminus "cloche d'or" (in the future the streetcar route will continue to Esch-sur-Alzette/Belval). The project is located on the former commercial complex "Howald Retail Park". HD33 offers you this studio in Lot 1 6.6 of 47,39m2 on the 6th floor, with a terrace in northern exposure. The selling price is based on the super-reduced rat...

# **SPECIFICATIONS**

Number of pieces: -Nb. of bedroom(s): -Area: 47.39m2

Number of bathrooms: -Equipped kitchen: Non

- Huyghe Dubois Sàrl
- 0 53, Boulevard Royal - 2nd Floor 2449
- 3 284 825 086
- https://www.hd33.lu/en/detail-423