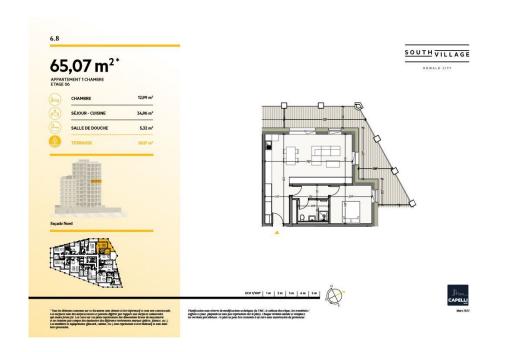

# **Apartment** 65.07m<sup>2</sup> 1 Bedroom(s)

Luxembourg-Howald

#### **DESCRIPTION OF THE PROPERTY**

HD33 Real Estate offers you in collaboration with CAPELLI SA the extraordinary and unique project SOUTH VILLAGE in Howald. The key elements of this project are proximity and mobility. Designed with high-standing housing, with an exclusive appeal. The concept is LIVING, SHOPPING, DINNING, WORKING, MOVING. The Howald district is undergoing a metamorphosis and will become the new mixed residential business district, situated between the station area of Luxembourg City and the new business district of the Golden Bell/Gasperich. This area will be connected by the new streetcar route from Findel airport via Kirchberg, city center, train station, Howald and the terminus "cloche d'or" (in the future the streetcar route will continue to Esch-sur-Alzette/Belval). The project is located on the former commercial complex "Howald Retail Park". HD33 offers you this 1 bedroom apartment in Lot 1 6.8 of 65,04m2 on the 4th floor, with a terrace in north-west exposure. The sale price is based on the super...

# **SPECIFICATIONS**

Number of pieces: -Nb. of bedroom(s): 1 Area: 65.07m2

Number of bathrooms: -Equipped kitchen: Non

- Huyghe Dubois Sàrl
- 0 53, Boulevard Royal - 2nd Floor 2449
- 3 284 825 086
- https://www.hd33.lu/en/detail-425