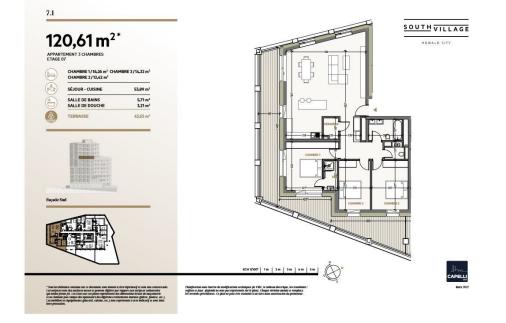

# DESCRIPTION OF THE PROPERTY

HD33 Real Estate offers you in collaboration with CAPELLI SA the extraordinary and unique project SOUTH VILLAGE in Howald. The key elements of this project are proximity and mobility. Designed with high-standing housing, with an exclusive appeal. The concept is LIVING, SHOPPING, DINNING, WORKING, MOVING. The Howald district is undergoing a metamorphosis and will become the new mixed residential business district, situated between the station area of Luxembourg City and the new business district of the Golden Bell/Gasperich. This area will be connected by the new streetcar route from Findel airport via Kirchberg, city center, train station, Howald and the terminus "cloche d'or" (in the future the streetcar route will continue to Esch-sur-Alzette/Belval). The project is located on the former commercial complex "Howald Retail Park". HD33 offers you this three bedroom apartment in Lot 1 7.1 of 120,61 on the 7th floor, with a terrace in south-western exposure. The sale price is based on the...

### **SPECIFICATIONS**

Number of pieces : -Nb. of bedroom(s) : 3 Area : 120.61m<sup>2</sup> Number of bathrooms : 1 Equipped kitchen : Non

Huyghe - Dubois Sàrl

- ◎ 53, Boulevard Royal 2nd Floor 2449
- 284 825 086
- 🖂 contact@hd33.lu
- https://www.hd33.lu/en/detail-428