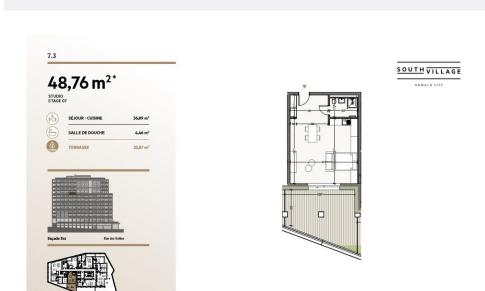

# Studio 48.76m² Luxembourg-Howald

#### **DESCRIPTION OF THE PROPERTY**

HD33 Real Estate offers you in collaboration with CAPELLI SA the extraordinary and unique project SOUTH VILLAGE in Howald. The key elements of this project are proximity and mobility. Designed with high-standing housing, with an exclusive appeal. The concept is LIVING, SHOPPING, DINNING, WORKING, MOVING. The Howald district is undergoing a metamorphosis and will become the new mixed residential business district, situated between the station area of Luxembourg City and the new business district of the Golden Bell/Gasperich. This area will be connected by the new streetcar route from Findel airport via Kirchberg, city center, train station, Howald and the terminus "cloche d'or" (in the future the streetcar route will continue to Esch-sur-Alzette/Belval). The project is located on the former commercial complex "Howald Retail Park". HD33 offers you this studio in Lot 1 7.3 of 48,76 on the 7th floor, with a terrace in south-east exposure. The selling price is based on the super-reduced rat...

# **SPECIFICATIONS**

Number of pieces : -Nb. of bedroom(s) : -Area : 48.76m<sup>2</sup>

Number of bathrooms : - Equipped kitchen : Non

- Huyghe Dubois Sàrl
- **284 825 086**
- - https://www.hd33.lu/en/detail-429