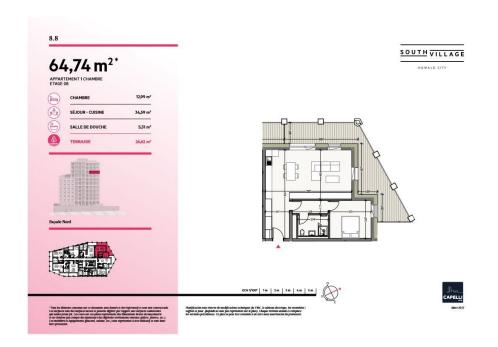

# **Apartment** 64.74m² 1 Bedroom(s)

Luxembourg-Howald

#### **DESCRIPTION OF THE PROPERTY**

HD33 Real Estate offers you in collaboration with CAPELLI SA the extraordinary and unique project SOUTH VILLAGE in Howald. The key elements of this project are proximity and mobility. Designed with high-standing housing, with an exclusive appeal. The concept is LIVING, SHOPPING, DINNING, WORKING, MOVING. The Howald district is undergoing a metamorphosis and will become the new mixed residential business district, situated between the station area of Luxembourg City and the new business district of the Golden Bell/Gasperich. This area will be connected by the new streetcar route from Findel airport via Kirchberg, city center, train station, Howald and the terminus "cloche d'or" (in the future the streetcar route will continue to Esch-sur-Alzette/Belval). The project is located on the former commercial complex "Howald Retail Park". HD33 offers you this 1 bedroom apartment in Lot 1 8.8 of 64,74m2 on the 8th floor, with a terrace in north-west exposure. The sale price is based on the super...

## **SPECIFICATIONS**

Number of pieces: -Nb. of bedroom(s): 1 Area: 64.74m2

Number of bathrooms: -Equipped kitchen: Non

- Huyghe Dubois Sàrl
- 0 53, Boulevard Royal - 2nd Floor 2449
- 3 284 825 086
- https://www.hd33.lu/en/detail-440