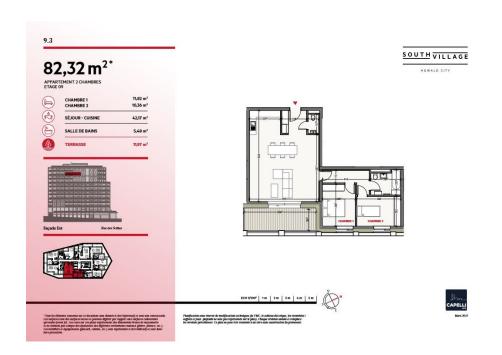

# **Apartment** 82.32m<sup>2</sup> 2 Bedroom(s)

Luxembourg-Howald

#### **DESCRIPTION OF THE PROPERTY**

HD33 Real Estate offers you in collaboration with CAPELLI SA the extraordinary and unique project SOUTH VILLAGE in Howald. The key elements of this project are proximity and mobility. Designed with high-standing housing, with an exclusive appeal. The concept is LIVING, SHOPPING, DINNING, WORKING, MOVING. The Howald district is undergoing a metamorphosis and will become the new mixed residential business district, situated between the station area of Luxembourg City and the new business district of the Golden Bell/Gasperich. This area will be connected by the new streetcar route from Findel airport via Kirchberg, city center, train station, Howald and the terminus "cloche d'or" (in the future the streetcar route will continue to Esch-sur-Alzette/Belval). The project is located on the former commercial complex "Howald Retail Park". HD33 offers you this 2 bedroom apartment in Lot 1 9.3 of 82,32m2 on the 9th floor, with a terrace in east-south-east exposure. The selling price is based on t...

## **SPECIFICATIONS**

Number of pieces: -Nb. of bedroom(s): 2 Area: 82.32m2

Number of bathrooms: 1 Equipped kitchen: Non

- Huyghe Dubois Sàrl
- 0 53, Boulevard Royal - 2nd Floor 2449
- 3 284 825 086
- https://www.hd33.lu/en/detail-446