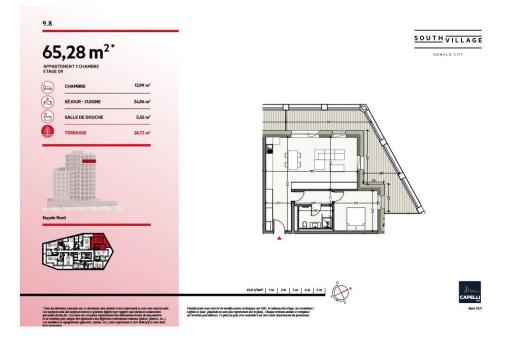

# DESCRIPTION OF THE PROPERTY

HD33 Real Estate offers you in collaboration with CAPELLI SA the extraordinary and unique project SOUTH VILLAGE in Howald. The key elements of this project are proximity and mobility. Designed with high-standing housing, with an exclusive appeal. The concept is LIVING, SHOPPING, DINNING, WORKING, MOVING. The Howald district is undergoing a metamorphosis and will become the new mixed residential business district, situated between the station area of Luxembourg City and the new business district of the Golden Bell/Gasperich. This area will be connected by the new streetcar route from Findel airport via Kirchberg, city center, train station, Howald and the terminus "cloche d'or" (in the future the streetcar route will continue to Esch-sur-Alzette/Belval). The project is located on the former commercial complex "Howald Retail Park". HD33 offers you this 1 bedroom apartment in Lot 1 9.8 of 65,28m2 on the 9th floor, with a terrace in north-west exposure. The sale price is based on the super...

### **SPECIFICATIONS**

Number of pieces : -Nb. of bedroom(s) : 1 Area : 65.28m<sup>2</sup> Number of bathrooms : -Equipped kitchen : Non

Huyghe - Dubois Sàrl

- ◎ 53, Boulevard Royal 2nd Floor 2449
- 284 825 086
- 🖂 contact@hd33.lu
- https://www.hd33.lu/en/detail-449