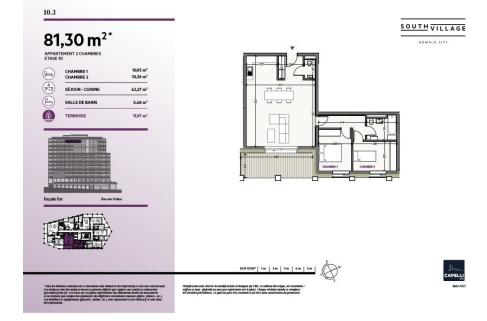

## DESCRIPTION OF THE PROPERTY

HD33 Real Estate offers you in collaboration with CAPELLI SA the extraordinary and unique project SOUTH VILLAGE in Howald. The key elements of this project are proximity and mobility. Designed with high-standing housing, with an exclusive appeal. The concept is LIVING, SHOPPING, DINNING, WORKING, MOVING. The Howald district is undergoing a metamorphosis and will become the new mixed residential business district, situated between the station area of Luxembourg City and the new business district of the Golden Bell/Gasperich. This area will be connected by the new streetcar route from Findel airport via Kirchberg, city center, train station, Howald and the terminus "cloche d'or" (in the future the streetcar route will continue to Esch-sur-Alzette/Belval). The project is located on the former commercial complex "Howald Retail Park". HD33 offers you this 2 bedroom apartment in Lot 1 10.3 of 81,30m2 on the 10th floor, with a terrace in south-east exposure. The sale price is based on the sup...

### **SPECIFICATIONS**

Number of pieces : -Nb. of bedroom(s) : 2 Area : 81.3m<sup>2</sup> Number of bathrooms : 1 Equipped kitchen : Non

Huyghe - Dubois Sàrl

- ◎ 53, Boulevard Royal 2nd Floor 2449
- 284 825 086
- 🖂 contact@hd33.lu
- https://www.hd33.lu/en/detail-452