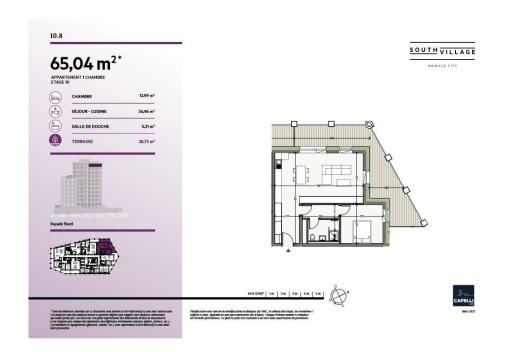

# **Apartment** 65.04m² 1 Bedroom(s)

Luxembourg-Howald

#### **DESCRIPTION OF THE PROPERTY**

HD33 Real Estate offers you in collaboration with CAPELLI SA the extraordinary and unique project SOUTH VILLAGE in Howald. The key elements of this project are proximity and mobility. Designed with high-standing housing, with an exclusive appeal. The concept is LIVING, SHOPPING, DINNING, WORKING, MOVING. The Howald district is undergoing a metamorphosis and will become the new mixed residential business district, situated between the station area of Luxembourg City and the new business district of the Golden Bell/Gasperich. This area will be connected by the new streetcar route from Findel airport via Kirchberg, city center, train station, Howald and the terminus "cloche d'or" (in the future the streetcar route will continue to Esch-sur-Alzette/Belval). The project is located on the former commercial complex "Howald Retail Park". HD33 offers you this 1 bedroom apartment in Lot 1 10.8 of 65,04m2 on the 10th floor, with a terrace in west-north-east exposure. The selling price is based on...

# **SPECIFICATIONS**

Number of pieces: -Nb. of bedroom(s): 1 Area: 65.04m2

Number of bathrooms: -Equipped kitchen: Non

- Huyghe Dubois Sàrl
- 0 53, Boulevard Royal - 2nd Floor 2449
- 3 284 825 086
- https://www.hd33.lu/en/detail-455