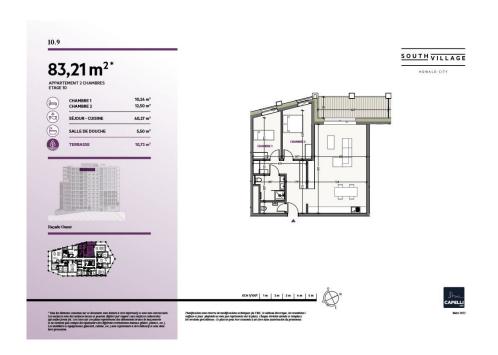

# **Apartment** 83.21m<sup>2</sup> 2 Bedroom(s)

Luxembourg-Howald

## **SPECIFICATIONS**

Number of pieces: -Nb. of bedroom(s): 2 Area: 83.21m2

Number of bathrooms: -Equipped kitchen: Non

- Huyghe Dubois Sàrl
- 0 53, Boulevard Royal - 2nd Floor 2449
- 3 284 825 086
- https://www.hd33.lu/en/detail-456