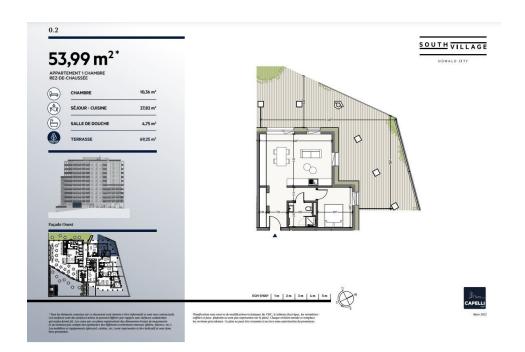

**Apartment** 53.99m² 1 Bedroom(s) Luxembourg-Howald

## **DESCRIPTION OF THE PROPERTY**

HD33 Real Estate in collaboration with CAPELLI SA is honored to present you to purchase off-plan, the unique and extraordinary Project SOUTH VILLAGE in Howald. The key points of this project are the Proximity and Mobility, designed with High-Standing accommodations, with a touch of exclusiveness. The concept being LIVING, SHOPPING, DINNING, WORKING, MOVING. Howald area is in a full mutation and will become the new mixed business and residential area, located between Train station area and the new Business area of Cloche d'or/Gasperich. The district will be connected by the new tramway track, linking Findel airport, Kirchberg, city center, Train station area, Howald, with a terminus at Cloche d'or/Gasperich, (in the future the track will continue its way to Esch-sur-Alzette/Belval). The project is located at the former commercial area "Howald Retail Park". The project is not submitted to any indexation!!!!HD33 offers you to purchase this studio 00.01 of 53.99 sqm, located on the ground f...

# **SPECIFICATIONS**

Number of pieces: -Nb. of bedroom(s): 1 Area: 53.99m2

Number of bathrooms: 1 Equipped kitchen: Non

- Huyghe Dubois Sàrl
- 0 53, Boulevard Royal - 2nd Floor 2449
- 3 284 825 086
- https://www.hd33.lu/en/detail-572