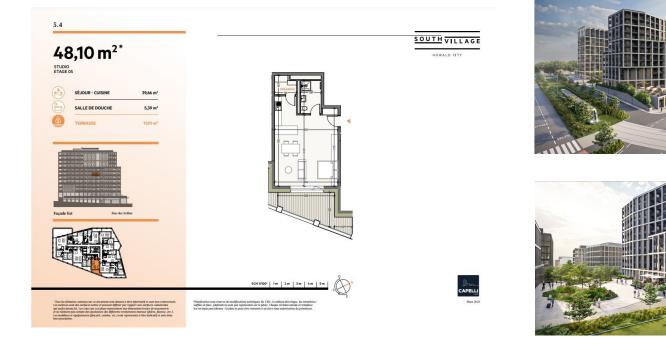

## DESCRIPTION OF THE PROPERTY

HD33 Real Estate offers you in collaboration with CAPELLI SA the extraordinary and unique project SOUTH VILLAGE in Howald. The key elements of this project are proximity and mobility. Designed with high-standing housing, with an exclusive appeal. The concept is LIVING, SHOPPING, DINNING, WORKING, MOVING. The Howald district is undergoing a metamorphosis and will become the new mixed residential business district, situated between the station area of Luxembourg City and the new business district of the Golden Bell/Gasperich. This area will be connected by the new streetcar route from Findel airport via Kirchberg, city center, train station, Howald and the terminus "cloche d'or" (in the future the streetcar route will continue to Esch-sur-Alzette/Belval). The project is located on the former commercial complex "Howald Retail Park". HD33 offers you this studio in Lot 1 5.4 of 48,10m2 on the 5th floor, with a terrace in South-East exposure. The selling price is based on the super-reduced r...

### **SPECIFICATIONS**

Number of pieces : -Nb. of bedroom(s) : -Area : 48.1m<sup>2</sup> Number of bathrooms : -Equipped kitchen : Non

Huyghe - Dubois Sàrl

- ◎ 53, Boulevard Royal 2nd Floor 2449
- 284 825 086
- 🖂 contact@hd33.lu
- https://www.hd33.lu/en/detail-573