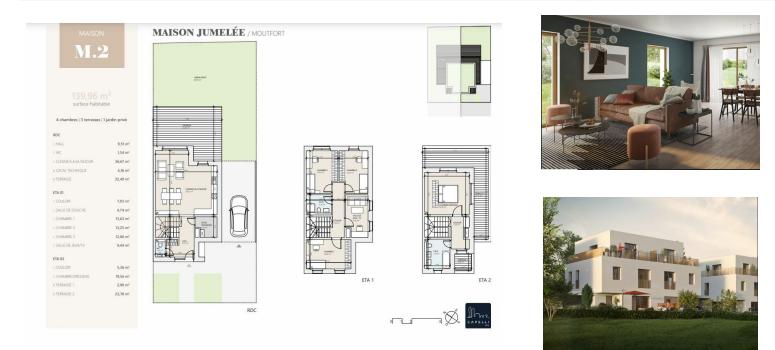

### DESCRIPTION OF THE PROPERTY

HD33 Real Estate Luxembourg proposes you in collaboration with Capelli S.A., the project West Valley sale VEFA of this magnificent semi-detached house 4 bedrooms of 139,96 m2 with private garden in Moutfort in a green and quiet environment in the countryside.Two-Family house at moderate cost, conditions of eligibility; see link ; https://guichet.public.lu/fr/citoyens/logement/acquisition/aides-capital/prime-constructio The house Lot 08 M2 has a beautiful natural luminosity thanks to its windows of plain foot. It is distributed on 2 levels as follows:On the first floor you will find an entrance of about 9,51 m2 allowing you to access a living space with kitchen open on the living room and the dining room of about 36,67 m2 giving access to a terrace of about 32,49 m2 and to a garden of about 88m2.An access to the carport, to the technical room and a separate toilet is also on this level.On the second floor, you will have at your disposal a first bedroom of about 13,63 m...

### **SPECIFICATIONS**

Number of pieces : -Nb. of bedroom(s) : 4 Area : 139.96m<sup>2</sup> Number of bathrooms : 1 Equipped kitchen : Non

Huyghe - Dubois Sàrl

- ◎ 53, Boulevard Royal 2nd Floor 2449
- 284 825 086
- 🖂 contact@hd33.lu
- https://www.hd33.lu/en/detail-593