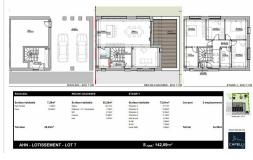

## Twin house

142m<sup>2</sup> 4 Bedroom(s) Ahn

## **DESCRIPTION OF THE PROPERTY**

HD33 Real Estate offers single-family homes, semi-detached and row houses for sale on the banks of the Moselle. The Millésime project by Constructor Capelli Luxembourg SA is located in Ahn, in the commune of Wormeldange. The commune boasts a relaxing living environment, with a magnificent view of the green German hills, and is only 30 minutes from the Kirchberg Plateau. Lot 7 is a semi-detached house with 142.09 square meters of living space on three floors, including four bedrooms. On the first floor, you'll find an entrance hall leading to the staircase leading to the upper floor, a vast 56-square-meter living room and open-plan kitchen. From the living room, you'll have direct access to the large 26-square-meter terrace, which faces east-south-east and benefits from plenty of sunshine. Then there's a second room of around 15 square meters, which can be used as an office or hobby room. The kitchen area also includes a 7.30 sq. m. room used as a storeroom and laundry room. On the seco...

## **SPECIFICATIONS**

Number of pieces : - Nb. of bedroom(s) : 4

Area: 142m<sup>2</sup>

Number of bathrooms : 1 Equipped kitchen : Non

- Huyghe Dubois Sàrl
- **284 825 086**
- https://www.hd33.lu/en/detail-637