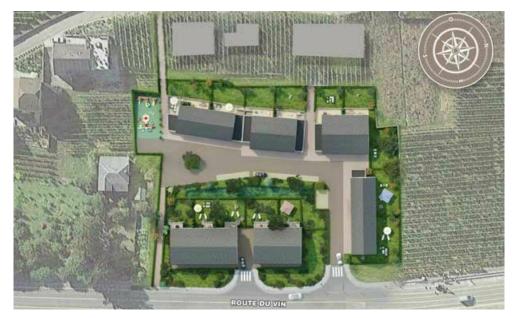

## **DESCRIPTION OF THE PROPERTY**

HD33 Real Estate offers single-family homes, semi-detached and row houses for sale on the banks of the Moselle. The Millésime project by Constructor Capelli Luxembourg SA is located in Ahn, in the commune of Wormeldange. The commune boasts a relaxing living environment, with a magnificent view of the green German hills, and is only 30 minutes from the Kirchberg Plateau. Lot 7 is a semi-detached house with 142.09 square meters of living space on three floors, including four bedrooms. On the first floor, you'll find an entrance hall leading to the staircase leading to the upper floor, a vast 56-square-meter living room and open-plan kitchen. From the living room, you'll have direct access to the large 26-square-meter terrace, which faces east-south-east and benefits from plenty of sunshine. Then there's a second room of around 15 square meters, which can be used as an office or hobby room. The kitchen area also includes a 7.30 sq. m. room used as a storeroom and laundry room. On the seco...