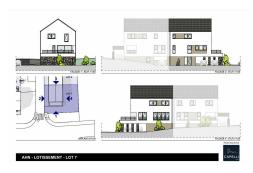

## **DESCRIPTION OF THE PROPERTY**

HD33 Real Estate offers single-family homes, semi-detached and row houses for sale on the banks of the Moselle. The Millésime project by Constructor Capelli Luxembourg SA is located in Ahn, in the commune of Wormeldange. The commune boasts a relaxing living environment, with a magnificent view of the green German hills, and is only 30 minutes from the Kirchberg Plateau. Lot 7 is a semi-detached house with 142.09 square meters of living space on three floors, including four bedrooms. On the first floor, you'll find an entrance hall leading to the staircase leading to the upper floor, a vast 56-square-meter living room and open-plan kitchen. From the living room, you'll have direct access to the large 26-square-meter terrace, which faces east-south-east and benefits from plenty of sunshine. Then there's a second room of around 15 square meters, which can be used as an office or hobby room. The kitchen area also includes a 7.30 sq. m. room used as a storeroom and laundry room. On the seco...