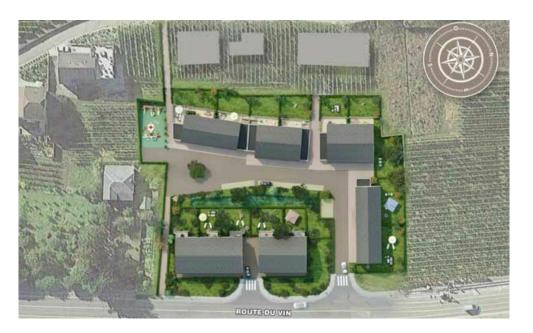

## **DESCRIPTION OF THE PROPERTY**

HD33 Real Estate offers single-family homes, semi-detached and row houses for sale on the banks of the Moselle. The Millésime project by Constructor Capelli Luxembourg SA is located in Ahn, commune of Wormeldange. The commune enjoys a relaxing living environment, with a magnificent view over the green German hills, and is only 30 minutes from the Kirchberg Plateau. Lot 10 is a semi-detached house with 129.28 square meters of living space on two floors, comprising four bedrooms. On the first floor, you'll find an entrance hall leading to a separate toilet, and a stairwell leading to the upper floor and the 37-square-meter living room with open-plan kitchen. From the living room, you'll have access to the 32-square-meter terrace, which has a perfect south-west exposure and enjoys plenty of sunshine. The kitchen area also includes an 11-square-meter room that doubles as a storeroom, laundry room and access to the garage. On the first and top floor, you'll find a room equipped with a VMC s...