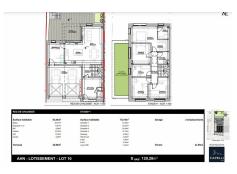

## **DESCRIPTION OF THE PROPERTY**

HD33 Real Estate offers single-family homes, semi-detached and row houses for sale on the banks of the Moselle. The Millésime project by Constructor Capelli Luxembourg SA is located in Ahn, commune of Wormeldange. The commune enjoys a relaxing living environment, with a magnificent view over the green German hills, and is only 30 minutes from the Kirchberg Plateau. Lot 10 is a semi-detached house with 129.28 square meters of living space on two floors, comprising four bedrooms. On the first floor, you'll find an entrance hall leading to a separate toilet, and a stairwell leading to the upper floor and the 37-square-meter living room with open-plan kitchen. From the living room, you'll have access to the 32-square-meter terrace, which has a perfect south-west exposure and enjoys plenty of sunshine. The kitchen area also includes an 11-square-meter room that doubles as a storeroom, laundry room and access to the garage. On the first and top floor, you'll find a room equipped with a VMC s...

## **SPECIFICATIONS**

Number of pieces: -Nb. of bedroom(s): 4

Area: 129m2

Number of bathrooms: 1 Equipped kitchen: Non

- Huyghe Dubois Sàrl
- 0 53, Boulevard Royal - 2nd Floor 2449
- 3 284 825 086
- https://www.hd33.lu/en/detail-640