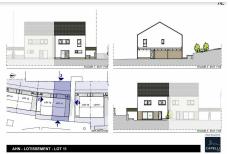

## DESCRIPTION OF THE PROPERTY

HD33 Real Estate offers single-family homes, semi-detached and row houses for sale in the future state of completion, on the banks of the Moselle. The Millésime project by Constructor Capelli Luxembourg SA is located in Ahn, commune of Wormeldange. The commune enjoys a relaxing living environment, with a magnificent view over the green German hills, and is only 30 minutes from the Kirchberg Plateau. Lot 11 is a semi-detached house with 136.67 square meters of living space on two floors, comprising four bedrooms. On the first floor, you'll find an entrance hall with access to a separate toilet, and a stairwell leading to the upper floor, with a room used as a laundry and another as a utility room. Then you'll enter the 37-square-meter living room with its open-plan kitchen. From the living room, you'll have access to the 19.92 square-meter garden, which has a perfect south-west exposure, and also to the 95 square-meter garden, which has