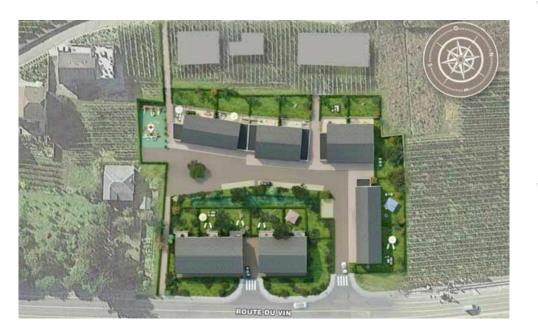

## DESCRIPTION OF THE PROPERTY

HD33 Real Estate offers single-family homes, semi-detached and row houses for sale in the future state of completion, on the banks of the Moselle. The Millésime project by Constructor Capelli Luxembourg SA is located in Ahn, commune of Wormeldange. The commune enjoys a relaxing living environment, with a magnificent view over the green German hills, and is only 30 minutes from the Kirchberg Plateau. Lot 11 is a semi-detached house with 136.67 square meters of living space on two floors, comprising four bedrooms. On the first floor, you'll find an entrance hall with access to a separate toilet, and a stairwell leading to the upper floor, with a room used as a laundry and another as a utility room. Then you'll enter the 37-square-meter living room with its open-plan kitchen. From the living room, you'll have access to the 19.92 square-meter garden, which has a perfect south-west exposure, and also to the 95 square-meter garden, which has