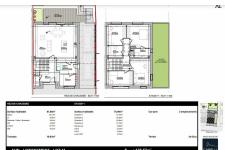

## DESCRIPTION OF THE PROPERTY

HD33 Real Estate offers single-family homes, semi-detached and row houses for sale in the future state of completion, on the banks of the Moselle. The Millésime project by Constructor Capelli Luxembourg SA is located in Ahn, commune of Wormeldange. The commune enjoys a relaxing living environment, with a magnificent view over the green German hills, and is only 30 minutes from the Kirchberg Plateau. Lot 11 is a semi-detached house with 136.67 square meters of living space on two floors, comprising four bedrooms. On the first floor, you'll find an entrance hall with access to a separate toilet, and a stairwell leading to the upper floor, with a room used as a laundry and another as a utility room. Then you'll enter the 37-square-meter living room with its open-plan kitchen. From the living room, you'll have access to the 19.92 square-meter garden, which has a perfect south-west exposure, and also to the 95 square-meter garden, which has

## **SPECIFICATIONS**

Number of pieces : -Nb. of bedroom(s) : 4 Area : 136.67m<sup>2</sup> Number of bathrooms : 1 Equipped kitchen : Non

- Huyghe Dubois Sàrl
- ◎ 53, Boulevard Royal 2nd Floor 2449
- 284 825 086
- 🖂 contact@hd33.lu
- https://www.hd33.lu/en/detail-641