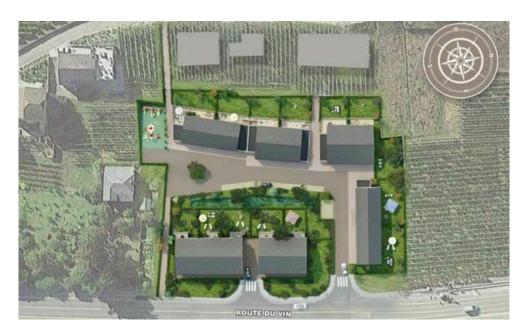

#### **DESCRIPTION OF THE PROPERTY**

HD33 Real Estate offers single-family homes, semi-detached and row houses for sale in the future state of completion, on the banks of the Moselle. The Millésime project by Constructor Capelli Luxembourg SA is located in Ahn, commune of Wormeldange. The commune enjoys a relaxing living environment, with a magnificent view over the green German hills, and is only 30 minutes from the Kirchberg Plateau. Lot 12 is a semi-detached house with 127.97 square meters of living space on two floors, comprising four bedrooms. On the first floor, you'll find an entrance hall with access to a separate toilet, and a stairwell leading to the upper floor, with a room used as a laundry and another as a technical room. Then you'll enter the 47-square-meter living room with its open-plan kitchen. From the living room, you'll have access to the 17.15 square-meter terrace, which has a perfect south-west exposure, and also to the 85 square-meter garden, which has a south-west exposure.On the first and top floo...