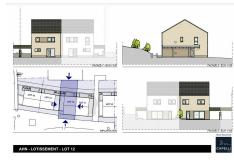

#### **DESCRIPTION OF THE PROPERTY**

HD33 Real Estate offers single-family homes, semi-detached and row houses for sale in the future state of completion, on the banks of the Moselle. The Millésime project by Constructor Capelli Luxembourg SA is located in Ahn, commune of Wormeldange. The commune enjoys a relaxing living environment, with a magnificent view over the green German hills, and is only 30 minutes from the Kirchberg Plateau. Lot 12 is a semi-detached house with 127.97 square meters of living space on two floors, comprising four bedrooms. On the first floor, you'll find an entrance hall with access to a separate toilet, and a stairwell leading to the upper floor, with a room used as a laundry and another as a technical room. Then you'll enter the 47-square-meter living room with its open-plan kitchen. From the living room, you'll have access to the 17.15 square-meter terrace, which has a perfect south-west exposure, and also to the 85 square-meter garden, which has a south-west exposure.On the first and top floo...

## **SPECIFICATIONS**

Number of pieces : - Nb. of bedroom(s) : 4

Area: 128m2

Number of bathrooms : 1 Equipped kitchen : Non

- Huyghe Dubois Sàrl
- **284 825 086**
- https://www.hd33.lu/en/detail-642