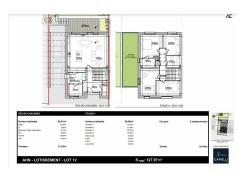

#### **DESCRIPTION OF THE PROPERTY**

HD33 Real Estate offers single-family homes, semi-detached and row houses for sale in the future state of completion, on the banks of the Moselle. The Millésime project by Constructor Capelli Luxembourg SA is located in Ahn, commune of Wormeldange. The commune enjoys a relaxing living environment, with a magnificent view over the green German hills, and is only 30 minutes from the Kirchberg Plateau. Lot 12 is a semi-detached house with 127.97 square meters of living space on two floors, comprising four bedrooms. On the first floor, you'll find an entrance hall with access to a separate toilet, and a stairwell leading to the upper floor, with a room used as a laundry and another as a technical room. Then you'll enter the 47-square-meter living room with its open-plan kitchen. From the living room, you'll have access to the 17.15 square-meter terrace, which has a perfect south-west exposure, and also to the 85 square-meter garden, which has a south-west exposure.On the first and top floo...

## **SPECIFICATIONS**

Number of pieces : - Nb. of bedroom(s) : 4

Area: 128m2

Number of bathrooms : 1 Equipped kitchen : Non

- Huyghe Dubois Sàrl
- **284 825 086**
- https://www.hd33.lu/en/detail-642