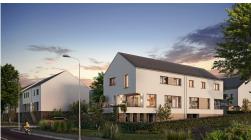

## DESCRIPTION OF THE PROPERTY

HD33 Real Estate offers single-family homes, semi-detached and row houses for sale in the future state of completion, on the banks of the Moselle. The Millésime project by Constructor Capelli Luxembourg SA is located in Ahn, commune of Wormeldange. The commune enjoys a relaxing living environment, with a magnificent view over the green German hills, and is only 30 minutes from the Kirchberg Plateau. Lot 13 is a semi-detached house with 129.70 square meters of living space on two floors, comprising four bedrooms. On the first floor, you'll find an entrance hall leading to a separate toilet, and a room used as a laundry. A stairwell leads to the upper floor. Then you'll enter the 46-square-meter living room with its open-plan kitchen. In the corner of the kitchen, you'll find a room for the utility room. From the living room, you'll have access to the 22.07 square-meter terrace, which faces west-southwest, benefiting from perfect sunshine, and also to the 81 square-meter garden, which als...