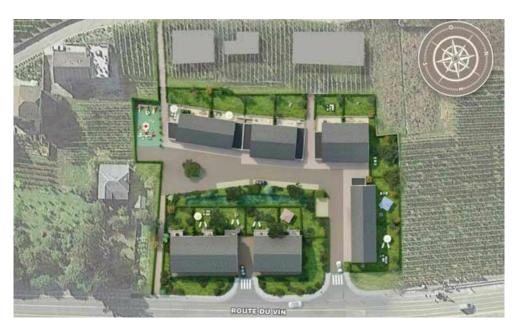

## DESCRIPTION OF THE PROPERTY

HD33 Real Estate offers single-family homes, semi-detached and row houses for sale in the future state of completion, on the banks of the Moselle. The Millésime project by Constructor Capelli Luxembourg SA is located in Ahn, commune of Wormeldange. The commune enjoys a relaxing living environment, with a magnificent view over the green German hills, and is only 30 minutes from the Kirchberg Plateau. Lot 13 is a semi-detached house with 129.70 square meters of living space on two floors, comprising four bedrooms. On the first floor, you'll find an entrance hall leading to a separate toilet, and a room used as a laundry. A stairwell leads to the upper floor. Then you'll enter the 46-square-meter living room with its open-plan kitchen. In the corner of the kitchen, you'll find a room for the utility room. From the living room, you'll have access to the 22.07 square-meter terrace, which faces west-southwest, benefiting from perfect sunshine, and also to the 81 square-meter garden, which als...