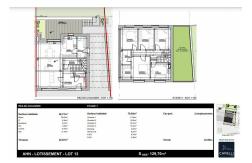

## DESCRIPTION OF THE PROPERTY

HD33 Real Estate offers single-family homes, semi-detached and row houses for sale in the future state of completion, on the banks of the Moselle. The Millésime project by Constructor Capelli Luxembourg SA is located in Ahn, commune of Wormeldange. The commune enjoys a relaxing living environment, with a magnificent view over the green German hills, and is only 30 minutes from the Kirchberg Plateau. Lot 13 is a semi-detached house with 129.70 square meters of living space on two floors, comprising four bedrooms. On the first floor, you'll find an entrance hall leading to a separate toilet, and a room used as a laundry. A stairwell leads to the upper floor. Then you'll enter the 46-square-meter living room with its open-plan kitchen. In the corner of the kitchen, you'll find a room for the utility room. From the living room, you'll have access to the 22.07 square-meter terrace, which faces west-southwest, benefiting from perfect sunshine, and also to the 81 square-meter garden, which als...

## SPECIFICATIONS

Number of pieces : -Nb. of bedroom(s) : 4 Area : 129.7m<sup>2</sup> Number of bathrooms : 1 Equipped kitchen : Non

- Huyghe Dubois Sàrl
- ◎ 53, Boulevard Royal 2nd Floor 2449
- 284 825 086
- 🖂 contact@hd33.lu
- https://www.hd33.lu/en/detail-643