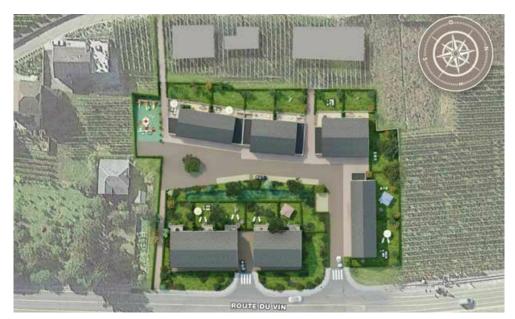

### **DESCRIPTION OF THE PROPERTY**

HD33 Real Estate offers single-family homes, semi-detached and row houses for sale in the future state of completion, on the banks of the Moselle. The Millésime project by Constructor Capelli Luxembourg SA is located in Ahn, in the commune of Wormeldange. The commune enjoys a relaxing living environment, with a magnificent view over the green German hills, and is only 30 minutes from the Kirchberg Plateau. Lot 14 is a semi-detached house with 137.99 square meters of living space on two floors, comprising four bedrooms. On the first floor, you'll find an entrance hall leading to a separate toilet. This is followed by a 46-square-meter living room with open-plan kitchen. In the corner of the kitchen, you'll find a laundry room, which also provides access to the garage. The staircase is located in the living room, leading to the upper floor. From the living room, you'll have access to the 44.43 square-meter terrace, which faces west-southwest, benefiting from perfect sunshine. The 118 squ...