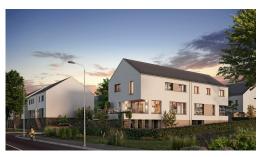

### **DESCRIPTION OF THE PROPERTY**

HD33 Real Estate offers single-family homes, semi-detached and row houses for sale in the future state of completion, on the banks of the Moselle. The Millésime project by Constructor Capelli Luxembourg SA is located in Ahn, in the commune of Wormeldange. The commune enjoys a relaxing living environment, with a magnificent view over the green German hills, and is only 30 minutes from the Kirchberg Plateau. Lot 14 is a semi-detached house with 137.99 square meters of living space on two floors, comprising four bedrooms. On the first floor, you'll find an entrance hall leading to a separate toilet. This is followed by a 46-square-meter living room with open-plan kitchen. In the corner of the kitchen, you'll find a laundry room, which also provides access to the garage. The staircase is located in the living room, leading to the upper floor. From the living room, you'll have access to the 44.43 square-meter terrace, which faces west-southwest, benefiting from perfect sunshine. The 118 squ...