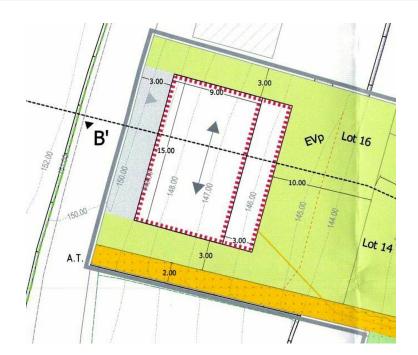

## **DESCRIPTION OF THE PROPERTY**

HD33 Real Estate is offering for sale a building plot with all services for a single-family home, on the banks of the Moselle, in Ahn, commune of Wormeldange. The commune enjoys a relaxing living environment, with a magnificent view over the green German hills, and is only 30 minutes from the Kirchberg Plateau. The plot has a surface area of 523 square meters, on which it is possible to build with a footprint of 196 square meters, totaling 606 square meters gross. The plot is free of builders. The plot is located in a new housing estate. The commune of Wormeldange-Ahn is located: -30 km from Luxembourg-Kirchberg-15 km from Remich-24 km from Mondorf-les-bains European School How to get there: -BY CAR: > Access from A13 and N10 > Luxembourg-City center: 29 minutes (29.5 km) via A1 and CR142 > Access to A1: 11 minutes (8.3 km)-BY BUS: "Alphonse Steinès" stop located 500 meters from the development, served by 8 bus lines, including line 150 to Luxembourg-City central station in ...