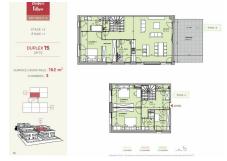

Duplex 162.46m<sup>2</sup> 3 Bedroom(s) Kopstal

### **SPECIFICATIONS**

Number of pieces : -Nb. of bedroom(s) : 3 Area : 162.46m<sup>2</sup> Number of bathrooms : 1 Equipped kitchen : Oui

Huyghe - Dubois Sàrl

- ◎ 53, Boulevard Royal 2nd Floor 2449
- 284 825 086
- 🖂 contact@hd33.lu
- https://www.hd33.lu/en/detail-664