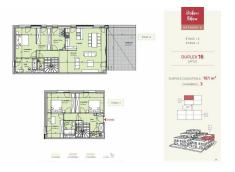

# **Duplex** 161m² 3 Bedroom(s) Kopstal

### **SPECIFICATIONS**

Number of pieces : -Nb. of bedroom(s) : 3 Area : 161m<sup>2</sup>

Number of bathrooms : 1 Equipped kitchen : Non

- Huyghe Dubois Sàrl
- **284 825 086**
- https://www.hd33.lu/en/detail-665