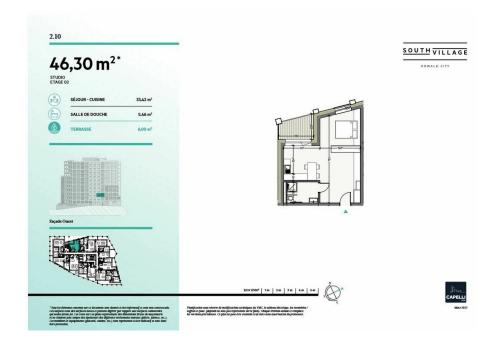

#### **DESCRIPTION OF THE PROPERTY**

HD33 Real Estate, in collaboration with CAPELLI SA, offers you the extraordinary and unique SOUTH VILLAGE project in Howald, Luxembourg. The key elements of this project are proximity and mobility. High-standing homes with exclusive appeal. The concept is LIVING, SHOPPING, DINNING, WORKING, MOVING. The Howald district is undergoing a major metamorphosis and will become the new mixed residential business district, located between the Luxembourg-City station area and the new Cloche d'Or/Gasperich business district. This district will be linked by the new streetcar route from Findel airport, via Kirchberg, downtown, the station, Howald and the Cloche d'Or terminus (in future, the streetcar route will continue as far as Esch-sur-Alzette/Belval). The project is located on the former "Howald Retail Park" shopping complex. HD33 offers this 46.30m2 studio in Lot 1 2.10 on the 2nd floor, with a west-facing terrace. The sale price is based on the super-reduced 3%\* VAT rate and includes a cellar. The in...

# **SPECIFICATIONS**

Number of pieces : -Nb. of bedroom(s) : -Area : 46.3m<sup>2</sup>

Number of bathrooms : - Equipped kitchen : Non

- Huyghe Dubois Sàrl
- **284 825 086**
- https://www.hd33.lu/en/detail-669