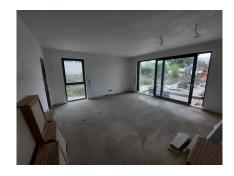

#### **DESCRIPTION OF THE PROPERTY**

HD33 Real Estate in collaboration with Capelli SA Luxembourg is pleased to present this magnificent Avant-Scène residential project on the hills of Remich for VEFA sale.DELIVERY: 2nd Q. 2025CONSTRUCTION ACHIEVEMENT STATUS: 90%VISIT & INFORMATIONSDino Backes +352661333370 The Avant-scène residence, comprising 14 apartments currently under construction, is set in the heart of the vineyards, with a breathtaking, unobstructed view over the Moselle valley. Lot A1 is a one-bedroom apartment on the first floor, with an east-facing terrace of 8.33 square meters. The apartment is perfectly laid out, with a generous amount of space and large bay windows, guaranteeing plenty of natural light. The selling price includes a fully equipped kitchen, a cellar and two exterior parking places. The residence benefits from solar panels. The commune of Remich offers all amenities, such as a supermarket, daycare center and elementary school, medical and liberal professions, and countless sports, cultural an...

# **SPECIFICATIONS**

Number of pieces: - Nb. of bedroom(s): 1

Area: 56m<sup>2</sup>

Number of bathrooms : - Equipped kitchen : Non

- Huyghe Dubois Sàrl
- **284 825 086**
- https://www.hd33.lu/en/detail-670