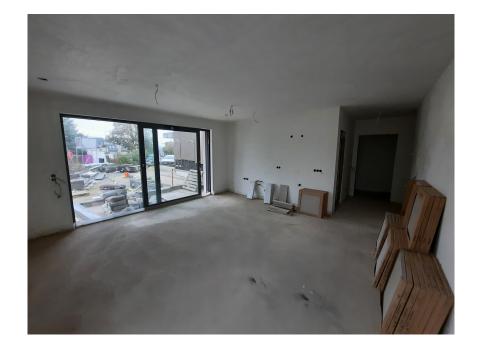

#### **DESCRIPTION OF THE PROPERTY**

HD33 Real Estate in collaboration with Capelli SA Luxembourg is pleased to present this magnificent Avant-Scène residential project on the hills of Remich for VEFA sale.DELIVERY: 2nd Q. 2025CONSTRUCTION ACHIEVEMENT STATUS: 90%VISIT & INFORMATIONSDino Backes +352661333370 The Avant-scène residence, comprising 14 apartments currently under construction, is set in the heart of the vineyards, with a breathtaking, unobstructed view over the Moselle valley. Lot A1 is a one-bedroom apartment on the first floor, with an east-facing terrace of 8.33 square meters. The apartment is perfectly laid out, with a generous amount of space and large bay windows, guaranteeing plenty of natural light. The selling price includes a fully equipped kitchen, a cellar and two exterior parking places. The residence benefits from solar panels. The commune of Remich offers all amenities, such as a supermarket, daycare center and elementary school, medical and liberal professions, and countless sports, cultural an...

# **SPECIFICATIONS**

Number of pieces: - Nb. of bedroom(s): 1

Area: 56m<sup>2</sup>

Number of bathrooms : - Equipped kitchen : Non

- Huyghe Dubois Sàrl
- **284 825 086**
- https://www.hd33.lu/en/detail-670