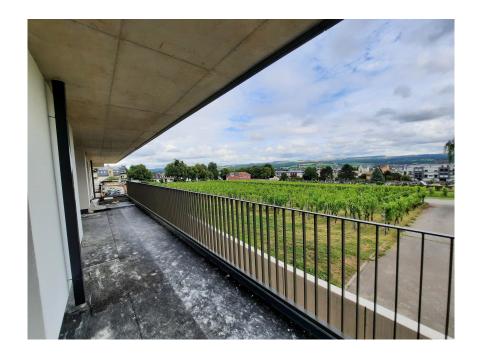

+352661333370CONTACT@HD33.LUThe Avant-scène residence, comprising 14 apartments currently under construction, is set in the heart of the vineyards, with a breathtaking, unobstructed view over the Moselle valley. Lot A3 is a two-bedroom apartment on the first floor, with a 23.68 square meter terrace facing south-east. The apartment is perfectly laid out, with generous space and large bay windows, ensuring plenty of natural light. The selling price includes a fully equipped kitchen, a cellar and two interior parking places. The residence benefits from solar panels. The commune of Remich offers all amenities, such as a supermarket, daycare center and elementary school, medical and liberal professions, and countless sports, cultural and I...