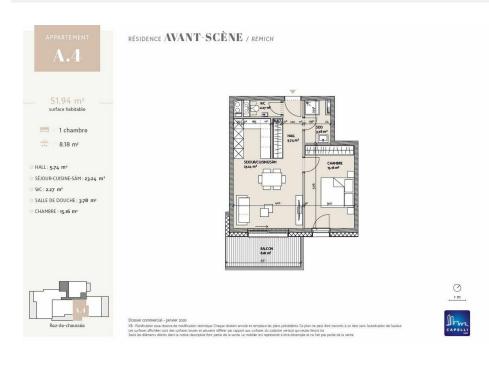

### DESCRIPTION OF THE PROPERTY

HD33 Real Estate in collaboration with Capelli SA Luxembourg is pleased to present this magnificent Avant-Scène residential project on the hills of Remich for VEFA sale. DELIVERY : 03/2025CONSTRUCTION ACHIEVEMENT STATUS :90%CONTACT & INFORMATIONSDino Backes : +352661705033Alban Huyghe +352661333370CONTACT@HD33.LUThe Avant-scène residence, comprising 14 apartments currently under construction, is set in the heart of the vineyards, with a breathtaking, unobstructed view over the Moselle valley. Lot A4 is a one-bedroom apartment on the first floor, with an 8.18 square meter terrace facing south-east. The apartment is perfectly laid out, with generous space and large bay windows, ensuring plenty of natural light. The selling price includes a fully equipped kitchen, a cellar and two interior parking places. The residence benefits from solar panels. Delivery is scheduled for the first term of 2025. The commune of Remich offers all amenities, such as a supermarket, daycare center and elementa...

### **SPECIFICATIONS**

Number of pieces : -Nb. of bedroom(s) : 1 Area : 52m<sup>2</sup> Number of bathrooms : -Equipped kitchen : Oui

Huyghe - Dubois Sàrl

- ◎ 53, Boulevard Royal 2nd Floor 2449
- 284 825 086
- 🖂 contact@hd33.lu
- https://www.hd33.lu/en/detail-672