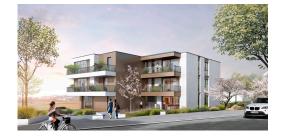

### DESCRIPTION OF THE PROPERTY

HD33 Real Estate in collaboration with Capelli SA Luxembourg is pleased to present this magnificent Avant-Scène residential project on the hills of Remich for VEFA sale. DELIVERY : 03/2025CONSTRUCTION ACHIEVEMENT STATUS :90%CONTACT & INFORMATIONSDino Backes : +352661705033Alban Huyghe +352661333370CONTACT@HD33.LUThe Avant-scène residence, comprising 14 apartments currently under construction, is set in the heart of the vineyards, with a breathtaking, unobstructed view over the Moselle valley. Lot A4 is a one-bedroom apartment on the first floor, with an 8.18 square meter terrace facing south-east. The apartment is perfectly laid out, with generous space and large bay windows, ensuring plenty of natural light. The selling price includes a fully equipped kitchen, a cellar and two interior parking places. The residence benefits from solar panels. Delivery is scheduled for the first term of 2025. The commune of Remich offers all amenities, such as a supermarket, daycare center and elementa...