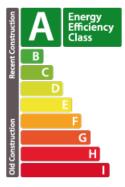

oom apartment on the first floor, with an 8.18 square meter terrace facing south-east. The apartment is perfectly laid out, with generous space and large bay windows, ensuring plenty of natural light. The selling price includes a fully equipped kitchen, a cellar and two interior parking places. The residence benefits from solar panels. Delivery is scheduled for the first term of 2025. The commune of Remich offers all amenities, such as a supermarket, daycare center and elementa...

### **SPECIFICATIONS**

Number of pieces : -Nb. of bedroom(s) : 1 Area : 52m<sup>2</sup> Number of bathrooms : -Equipped kitchen : Oui

Huyghe - Dubois Sàrl

- ◎ 53, Boulevard Royal 2nd Floor 2449
- 284 825 086
- 🖂 contact@hd33.lu
- https://www.hd33.lu/en/detail-672

## ENERGY PASS

#### **Energy performance**



**Thermal insulation**